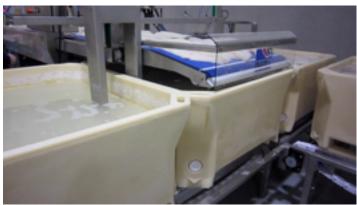

Easy Layer is about to lay the fish fillets into the tub that sits on a Automatic tub system witch moves the tub when it is full for further processing.

You can see the Easy Layer laying the fish fillets gently into the tub.

#### When producing salted fish or meat:

(\*) Č

The TR 850 Injecting machine injects the product with salted brine. Then Easy Layer lays the product into the tub. The Automatic tub system is used to change the tub after it is full and replaces it with new empty