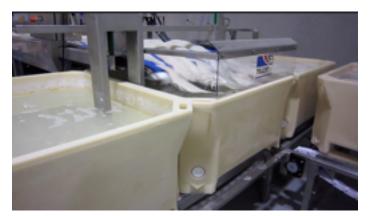

Easy Layer is about to lay the fish fillets into the tub that sits on a Automatic tub system witch moves the tub when it is full for further processing.

You can see the Easy Layer laying the fish fillets gently into the tub.

#### When producing salted fish or meat:

(\*) Č

The TR 850 Injecting machine injects the product with salted brine. Then Easy Layer lays the product into the tub. The Automatic tub system is used to change the tub after it is full and replaces it with new empty