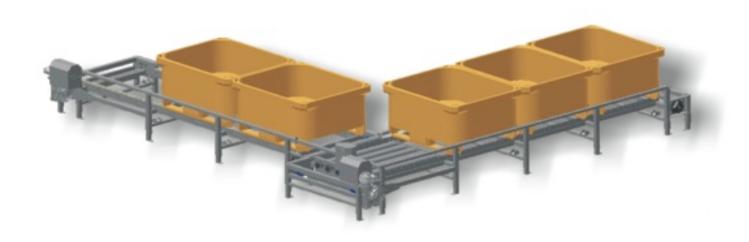

## High Quality Auto Tub Changing System

Advanced flexible module system. We custom build each system to customer specification

Automatic tub changing system is used to move the tubs after the Easy Layer has laid the product into the tub, after the TR 850 injecting machine has injected the product with brine.

#### When producing salted fish or meat:

(\*) Č

The TR 850 Injecting machine injects the product with salted brine. Then Easy Layer lays the product into the tub. The Automatic tub system is used to change the tub after it is full and replaces it with new empty