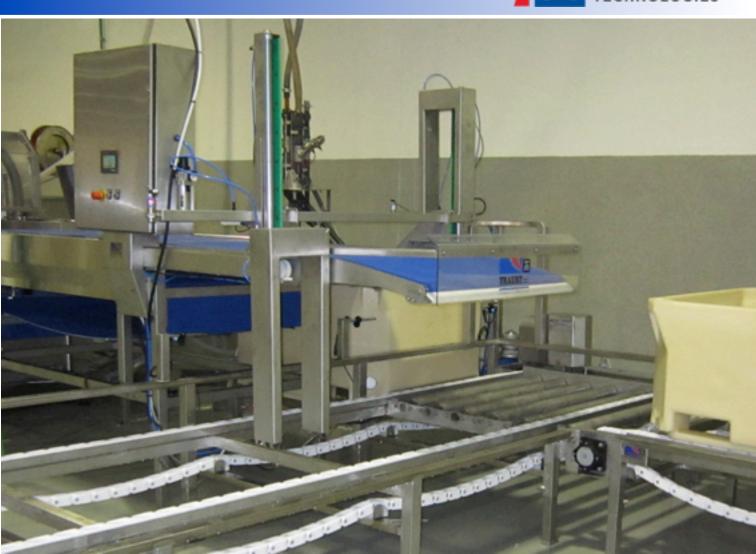

TR 850 Injection machine with Easy Layer and Automatic Tub System

Easy Layer is about to lay the fish fillets into the tub that sits on a Automatic tub system witch moves the tub when it is full for further processing.

You can see the Easy Layer laying the fish fillets gently into the tub.

#### TR - 850 Injector with Easy-Layer & Automatic tub changing system

**Automatic Tub System** 

#### When producing salted fish or meat:

(\*) Č

The TR 850 Injecting machine injects the product with salted brine. Then Easy Layer lays the product into the tub. The Automatic tub system is used to change the tub after it is full and replaces it with new empty