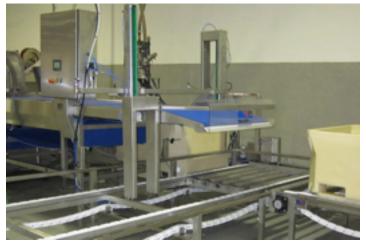

TR 850 Injection machine with Easy Layer and Automatic Tub System

### Advanced Automatic Tub System

Reliable system used to move tubs from Easy Layer. It treats the product gently & reduces risk of contamination

Automatic Tub System, Easy Layer & TR 850

#### TR - 850 Injector with Easy-Layer & Automatic tub changing system

**Automatic Tub System** 