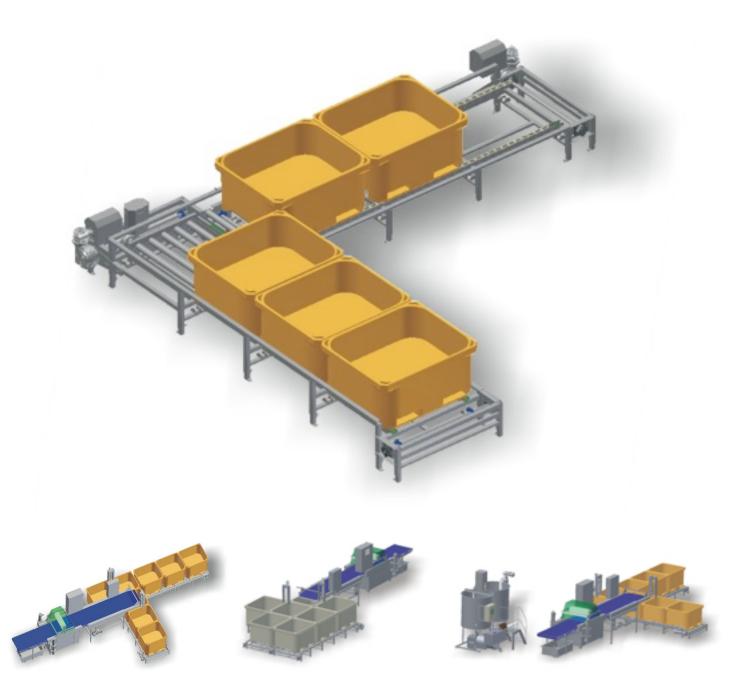

## High Quality Auto Tub Changing System

Advanced flexible module system. We custom build each system to customer specification

Automatic tub changing system is used to move the tubs after the Easy Layer has laid the product into the tub, after the TR 850 injecting machine has injected the product with brine.

#### When producing salted fish or meat:

(\*) Č

The TR 850 Injecting machine injects the product with salted brine. Then Easy Layer lays the product into the tub. The Automatic tub system is used to change the tub after it is full and replaces it with new empty