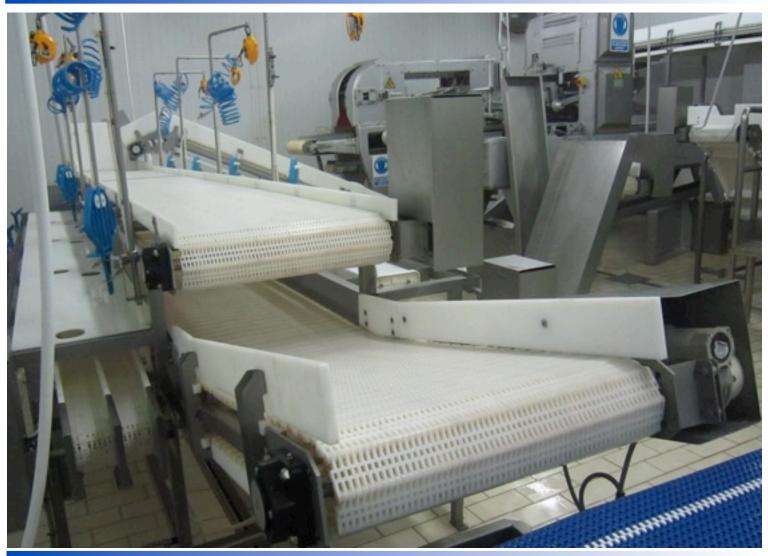

#### Modular conveyor belts.

- · Repels fat and water
- · Easy to join
- Easy shipping. Folds up.
- Easy to take apart for extension

### PVC conveyor belts to meet any requirement.

- · Grease and water resistant
- · Easy to weld together
- Easy to weld in flights
- · For Fish, Meat, Bakery, Canning,

Ammeraal's Amseal blue edges resist bacteria growth, no belt edge fray contaminating products, prevents entering the belt, less maintenance, longer belt life, no belt stretch or slip, excellent tracking, remains flat.