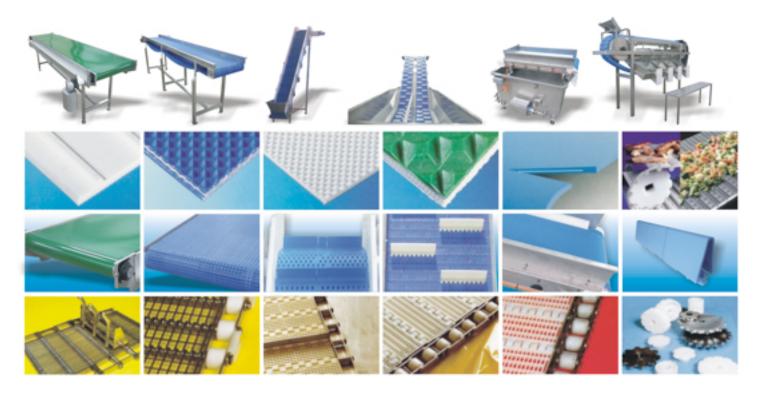

## For food industry - FDA/USDA approved

Available is an extensive range of conveyors and flow-lines with modules addressing each manufacturing state. Years of experience, our solutions are state of the art.

#### Modular conveyor belts.

- · Repels fat and water
- · Easy to join
- Easy shipping. Folds up.
- Easy to take apart for extension

### PVC conveyor belts to meet any requirement.

- · Grease and water resistant
- · Easy to weld together
- Easy to weld in flights
- · For Fish, Meat, Bakery, Canning,

Ammeraal's Amseal blue edges resist bacteria growth, no belt edge fray contaminating products, prevents entering the belt, less maintenance, longer belt life, no belt stretch or slip, excellent tracking, remains flat.