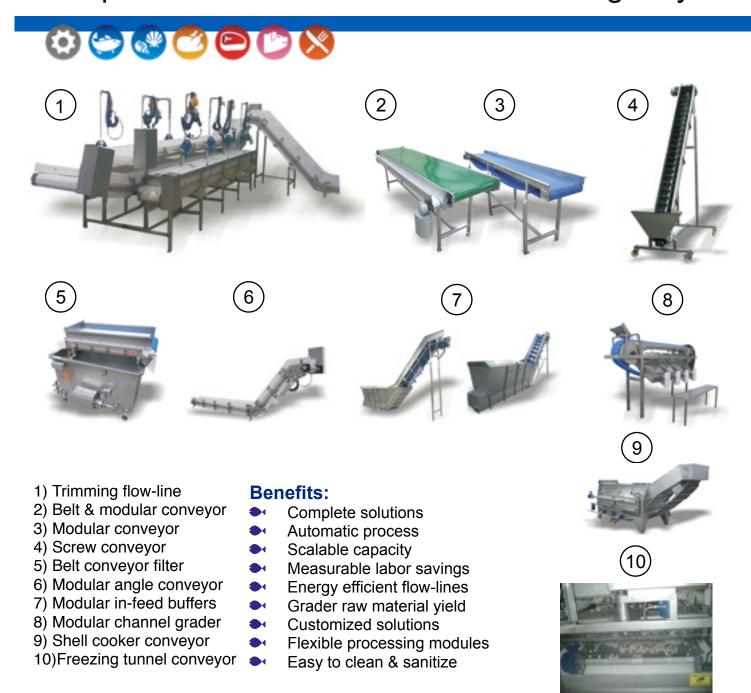

# **High Quality Conveyors**

Multiple solutions. Handles raw material gently

Scrub & cleaning line

Floe-line with 6 work stations