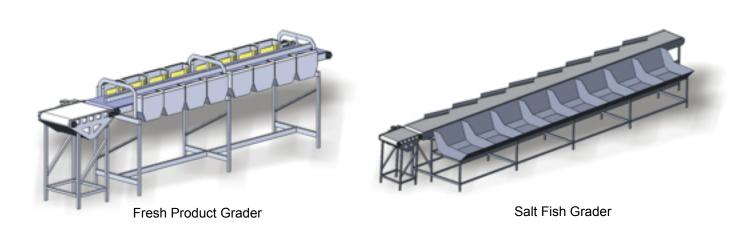

& accurate grading
- Simple batching
- Easy installation
- Safe & easy to operate



## **Advanced Compact Grading**

Gentle sorting and batching for any food product



Capable of grading and batching 6+1 different weight categories.



The Easy Compact Grader is robust with a user-friendly touch screen and Ethernet connection for data logging. The highly economical Easy Compact Grader is a part of a line of low-cost advanced processing equipment that offers essential high-tech machine. Suitable for simple grading and batching of a wide variety of products, the grader is designed to fulfill the needs of small and medium sized companies. The Easy Compact Grader is ideal as an add-on for larger companies requiring a machine that can handle temporary or seasonal overflow needs that do not



# Easy Grading & Batching

Fast precision grading, handles raw material gently



- 1) Flowscale
- 2) Conveyor
- 3) 6 pcs. Grading gates
- 4) Conveyor motor
- 5) Adjustable legs
- 6) Touch screen

- Fast precision grading
- Automatic process
- User friendly interface, touch screen
- Ethernet connection
- Handles raw material gently
- High capacity grading
- **Energy efficient**
- Standard solution
- Easy to clean & sanitize
- Safe & easy to operate

### Operating the Easy Compact Grader ECG100

The Easy Compact Grader, ECG100, grades and batches product pieces into a maximum of 6 different categories. The arms above each gate quickly select each individual piece into the gate. When pre-determined batch has been reached, a light turns on under the gate. The operator then removes the batch