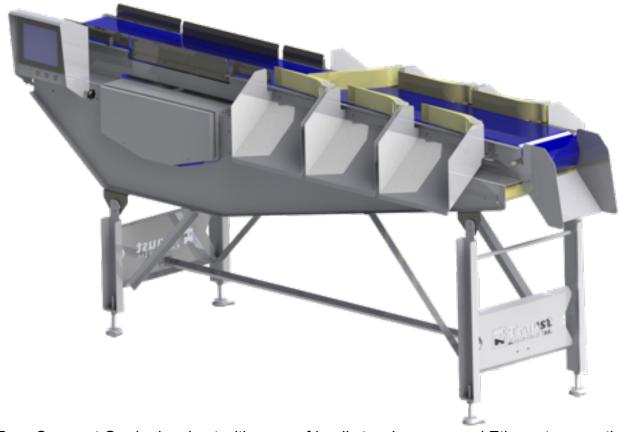

# Easy Grading & Batching

Fast precision grading, handles raw material gently

- 1) Flowscale
- 2) Conveyor
- 3) 6 pcs. Grading gates
- 4) Conveyor motor
- 5) Adjustable legs
- 6) Touch screen

- Fast precision grading
- Automatic process
- User friendly interface, touch screen
- Ethernet connection
- Handles raw material gently
- High capacity grading
- **Energy efficient**
- Standard solution
- Easy to clean & sanitize
- Safe & easy to operate

### Operating the Easy Compact Grader ECG100

The Easy Compact Grader, ECG100, grades and batches product pieces into a maximum of 6 different categories. The arms above each gate quickly select each individual piece into the gate. When pre-determined batch has been reached, a light turns on under the gate. The operator then removes the batch and presses a button under the gate to open it again for the next batch. All data can be exported to a database with Ethernet connection.