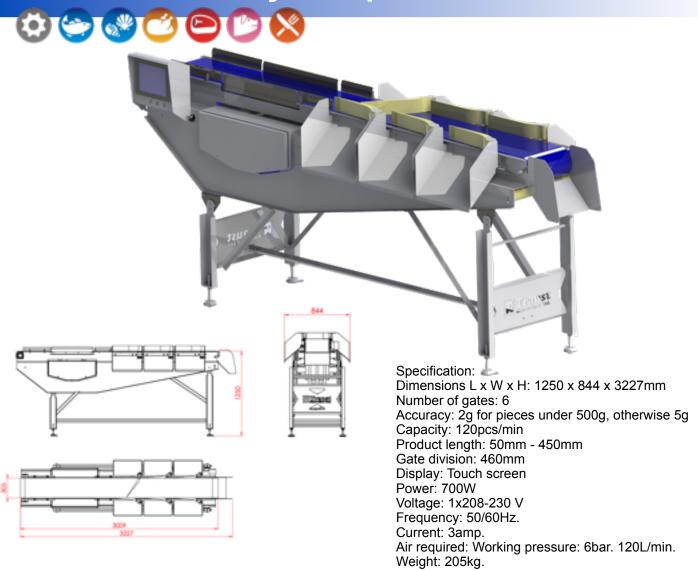

# Easy Grading & Batching

Fast precision grading, handles raw material gently

- 1) Flowscale
- 2) Conveyor
- 3) 6 pcs. Grading gates
- 4) Conveyor motor
- 5) Adjustable legs
- 6) Touch screen

- Fast precision grading
- Automatic process
- User friendly interface, touch screen
- Ethernet connection
- Handles raw material gently
- High capacity grading
- **Energy efficient**
- Standard solution
- Easy to clean & sanitize
- Safe & easy to operate

### Operating the Easy Compact Grader ECG100

The Easy Compact Grader, ECG100, grades and batches product pieces into a maximum of 6 different categories. The arms above each gate quickly select each individual piece into the gate. When pre-determined batch has been reached, a light turns on under the gate. The operator then removes the batch and presses a button under the gate to open it again for the next batch. All data can be exported to a database with Ethernet connection.