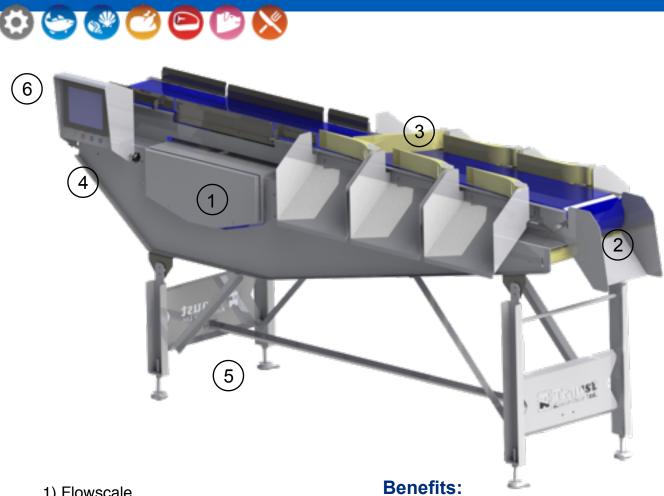

# Easy Grading & Batching

Fast precision grading, handles raw material gently

- 1) Flowscale
- 2) Conveyor
- 3) 6 pcs. Grading gates
- 4) Conveyor motor
- 5) Adjustable legs
- 6) Touch screen

- Fast precision grading
- Automatic process
- User friendly interface, touch screen
- Ethernet connection
- Handles raw material gently
- High capacity grading
- **Energy efficient**
- Standard solution
- Easy to clean & sanitize
- Safe & easy to operate

### Operating the Easy Compact Grader ECG100

The Easy Compact Grader, ECG100, grades and batches product pieces into a maximum of 6 different categories. The arms above each gate quickly select each individual piece into the gate. When pre-determined batch has been reached, a light turns on under the gate. The operator then removes the batch and presses a button under the gate to open it again for the next batch. All data can be exported to a database with Ethernet connection.