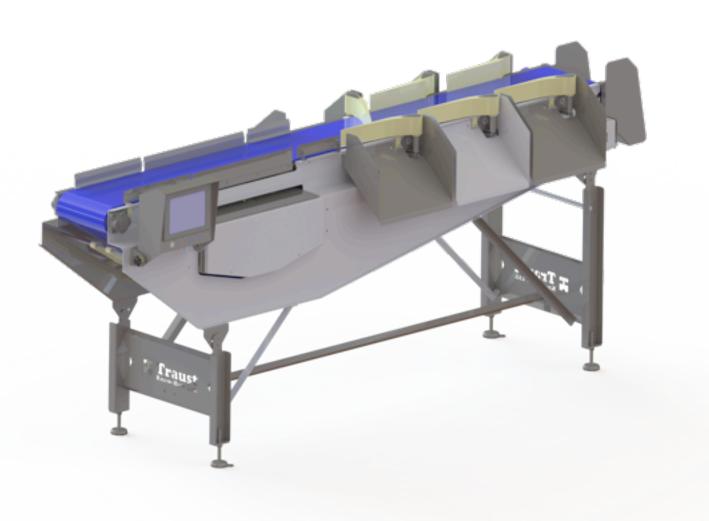

# Easy Grading & Batching

Fast precision grading, handles raw material gently

- 1) Flowscale
- 2) Conveyor
- 3) 6 pcs. Grading gates
- 4) Conveyor motor
- 5) Adjustable legs
- 6) Touch screen

- Fast precision grading
- Automatic process
- User friendly interface, touch screen
- Ethernet connection
- Handles raw material gently
- High capacity grading
- **Energy efficient**
- Standard solution
- Easy to clean & sanitize
- Safe & easy to operate

### Operating the Easy Compact Grader ECG100

The Easy Compact Grader, ECG100, grades and batches product pieces into a maximum of 6 different categories. The arms above each gate quickly select each individual piece into the gate. When pre-determined batch has been reached, a light turns on under the gate. The operator then removes the batch and presses a button under the gate to open it again for the next batch. All data can be exported to a database with Ethernet connection.