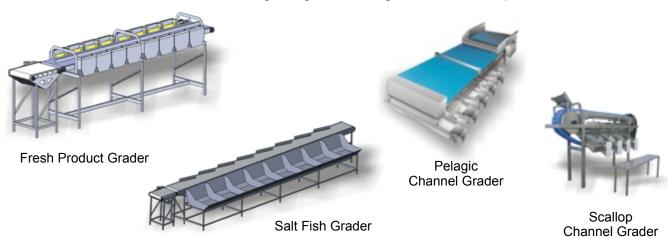

s
- User friendly interface, touch screen
- Ethernet connection
- Handles raw material gently
- High capacity grading
- **Energy efficient**
- Standard solution
- Easy to clean & sanitize
- Safe & easy to operate

### Operating the Easy Compact Grader ECG100

The Easy Compact Grader, ECG100, grades and batches product pieces into a maximum of 6 different categories. The arms above each gate quickly select each individual piece into the gate. When pre-determined batch has been reached, a light turns on under the gate. The operator then removes the batch and presses a button under the gate to open it again for the next batch. All data can be exported to a database with Ethernet connection.

### **Easy Compact Grader**



### Available is a wide range of graders, to grade most food products



#### Optimize your investment with custom-made solutions

Traust Know How, Ltd., has been a leader developing fish processing equipments for over 30 years. Our qualified team of engineers with years of experience, design and develop all our fish processing plants/equipment, to suit the need of the fish processing industry around the world.