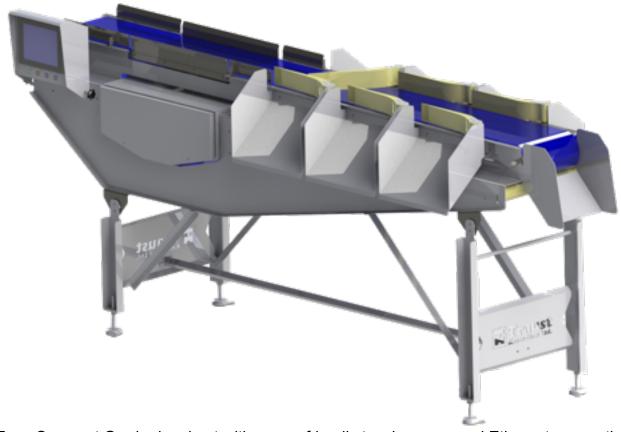

### Operating the Easy Compact Grader ECG100

The Easy Compact Grader, ECG100, grades and batches product pieces into a maximum of 6 different categories. The arms above each gate quickly select each individual piece into the gate. When pre-determined batch has been reached, a light turns on under the gate. The operator then removes the batch and presses a button under the gate to open it again for the next batch. All data can be exported to a database with Ethernet connection.

### **Easy Compact Grader**