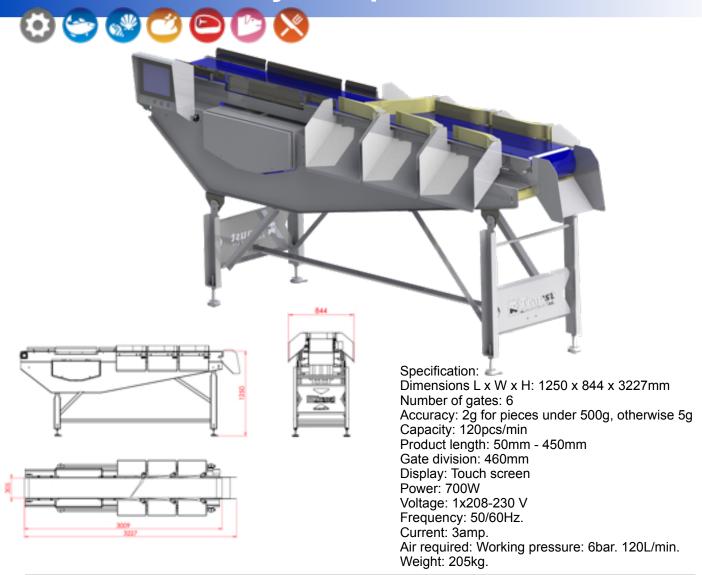

### Operating the Easy Compact Grader ECG100

The Easy Compact Grader, ECG100, grades and batches product pieces into a maximum of 6 different categories. The arms above each gate quickly select each individual piece into the gate. When pre-determined batch has been reached, a light turns on under the gate. The operator then removes the batch and presses a button under the gate to open it again for the next batch. All data can be exported to a database with Ethernet connection.

### **Easy Compact Grader**