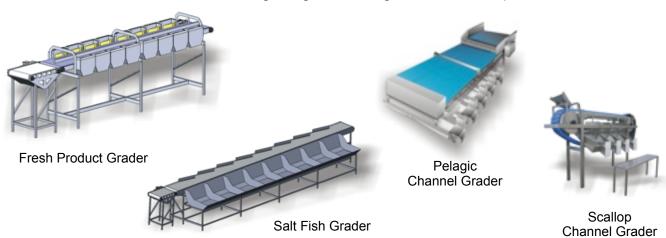

a machine that can handle temporary or seasonal overflow needs that do not



# **Easy Grading & Batching**

Fast precision grading, handles raw material gently



### Operating the Easy Compact Grader ECG100

The Easy Compact Grader, ECG100, grades and batches product pieces into a maximum of 6 different categories. The arms above each gate quickly select each individual piece into the gate. When pre-determined batch has been reached, a light turns on under the gate. The operator then removes the batch and presses a button under the gate to open it again for the next batch. All data can be exported to a database with Ethernet connection.

Easy to clean & sanitize Safe & easy to operate

### **Easy Compact Grader**



### Available is a wide range of graders, to grade most food products



#### Optimize your investment with custom-made solutions

Traust technology, LLC., has bee a leader in the development of processing equipment for over 30 years. Our qualified team of engineers, with years of experience, has designed, developed and installed complete processing plants as well as stand alone systems to suit the exact needs of processors around the world