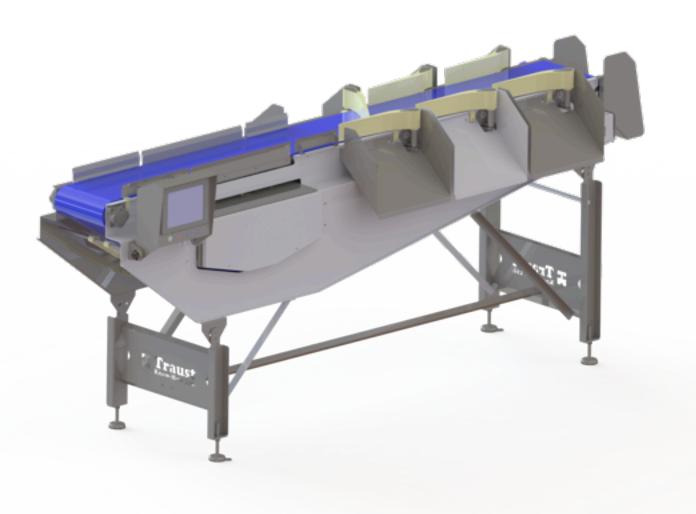

### Operating the Easy Compact Grader ECG100

The Easy Compact Grader, ECG100, grades and batches product pieces into a maximum of 6 different categories. The arms above each gate quickly select each individual piece into the gate. When pre-determined batch has been reached, a light turns on under the gate. The operator then removes the batch and presses a button under the gate to open it again for the next batch. All data can be exported to a database with Ethernet connection.

### **Easy Compact Grader**