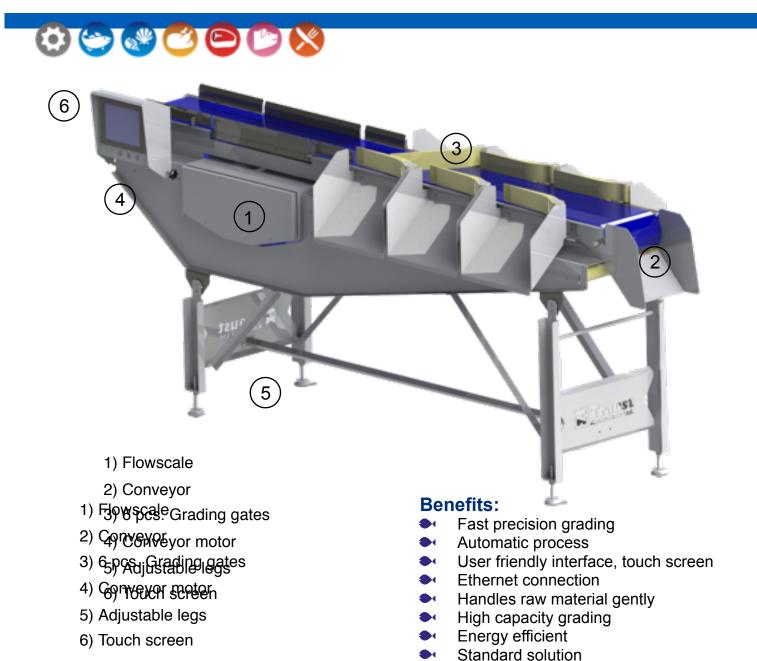

### Operating the Easy Compact Grader ECG100

The Easy Compact Grader, ECG100, grades and batches product pieces into a maximum of 6 different categories. The arms above each gate quickly select each individual piece into the gate. When pre-determined batch has been reached, a light turns on under the gate. The operator then removes the batch and presses a button under the gate to open it again for the next batch. All data can be exported to a database with Ethernet connection.

### **Easy Compact Grader**