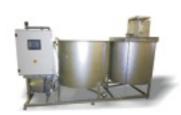

### Chilling & cooling to safe processing temperature

Easy chilling tower (Cryolator) vertical swept surface heat exchanger, offers the ultimate in the liquid process.

Easy Cooler. To chill fish fillets, meat & other food product that needs liquid chilling, while being processed.

### **Benefits of Easy Chilling:**

- Chills fish, meat & protein while processing
- Chilling tower: Vertical or horizontal
- Multi purpose cooling system
- Material: Stainless steel
- User-friendly touch screen
- Internet connection
- Easy adjustable settings
- Many different sizes
- Energy efficient
- Reliable system
- Reduces risk of contamination
- Easy to clean & sanitize
- Built to customer specification