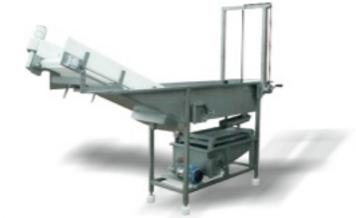

### Chilling & cooling to safe processing temperature

Easy chilling tower (Cryolator) vertical swept surface heat exchanger, offers the ultimate in the liquid process.

Easy Cooler. To chill fish fillets, meat & other food product that needs liquid chilling, while being processed.

- 1) Glycol cooler
- 2) Easy brine chiller
- 3) Easy chilling tower
- 4) Easy Cooler