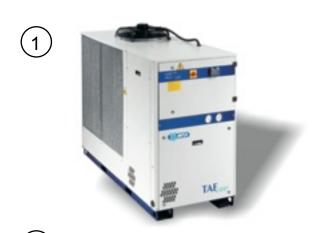

- 1) Glycol cooler
- 2) Easy brine chiller
- 3) Easy chilling tower
- 4) Easy Cooler