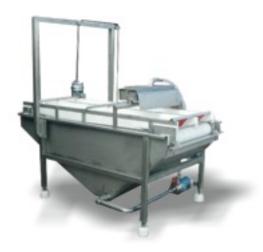

### Chilling & cooling to safe processing temperature

Easy chilling tower (Cryolator) vertical swept surface heat exchanger, offers the ultimate in the liquid process.

Easy Cooler. To chill fish fillets, meat & other food product that needs liquid chilling, while being processed.

- 1) Glycol cooler
- 2) Easy brine chiller
- 3) Easy chilling tower
- 4) Easy Cooler

### Available is a wide range of Easy Brine Mixing Systems

in the liquid chilling process.