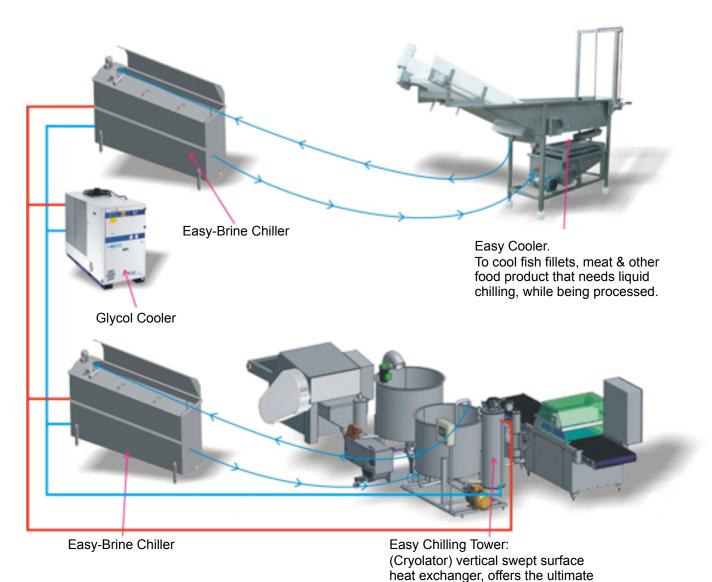

### Chilling & cooling to safe processing temperature

Easy chilling tower (Cryolator) vertical swept surface heat exchanger, offers the ultimate in the liquid process.

Easy Cooler. To chill fish fillets, meat & other food product that needs liquid chilling, while being processed.

- 1) Glycol cooler
- 2) Easy brine chiller
- 3) Easy chilling tower
- 4) Easy Cooler

### Available is a wide range of Easy Brine Mixing Systems

in the liquid chilling process.