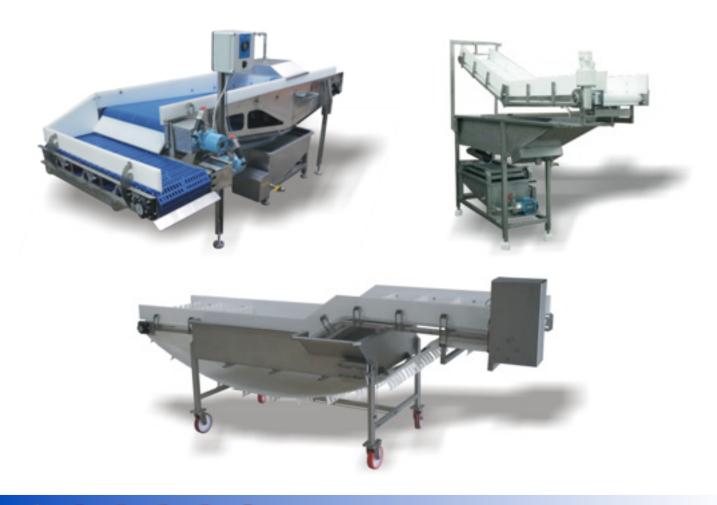

## **High Quality Glazing**

Advanced glazing process both dipping and spraying. The Easy Glazing System handles raw material gently

Available is an extensive range of glazing machines, built to customer needs. Years of experience, our solutions are state of the art.

#### **Benefits:**

- Glazing fish & meat while processing
- Rugged Stainless steel unit
- Multi purpose glazing system
- Easy adjustable settings
- Many different sizes
- Energy efficient
- Reliable system
- Easy to clean & sanitize
- Built to customer specifications