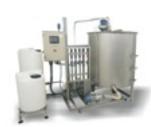

- 1) Glycol cooler
- 2) Easy brine chiller
- 3) Easy chilling tower
- 4) Easy Cooler

### Available is a wide range of Easy Brine Mixing Systems

in the liquid chilling process.