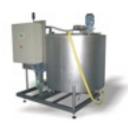

## Advanced Cooling System

Chills fish, meat, protein & other food products while they are being processed

### Chilling & cooling to safe processing temperature

Easy chilling tower (Cryolator) vertical swept surface heat exchanger, offers the ultimate in the liquid process.

Easy Cooler. To chill fish fillets, meat & other food product that needs liquid chilling, while being processed.