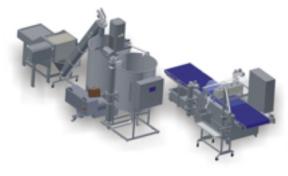

# Easy Glazing & Cooling System

Advanced glazing & cooling solutions

- Rugged glazing & cooling machines
- Flexible system
- Fast & easy production process
- Easy to clean & sanitize
- Small footprint

Easy Layer, Easy-Inject system & TR-850 Injector injecting "Fish in Fish" or "Meat in Meat"