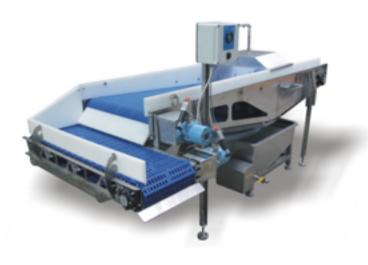

## **High Quality Glazing**

Advanced glazing process both dipping and spraying. The Easy Glazing System handles raw material gently

Available is an extensive range of glazing machines, built to customer needs. Years of experience, our solutions are state of the art.

#### **Benefits:**

- Glazing fish & meat while processing
- Rugged Stainless steel unit
- Multi purpose glazing system
- Easy adjustable settings
- Many different sizes
- Energy efficient
- Reliable system
- Easy to clean & sanitize
- Built to customer specifications