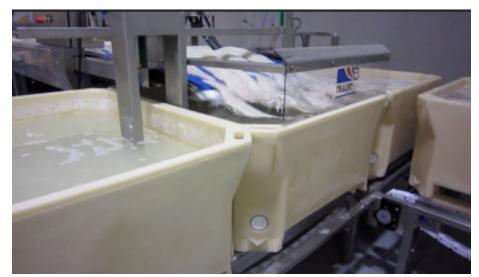

Easy Layer is about to lay the fish fillets into the tub that sits on a Automatic tub system witch moves the tub when it is full for further processing.

You can see the Easy Layer laying the fish fillets gently into the tub.

TR 850 Injection machine with Easy Layer and Automatic Tub System