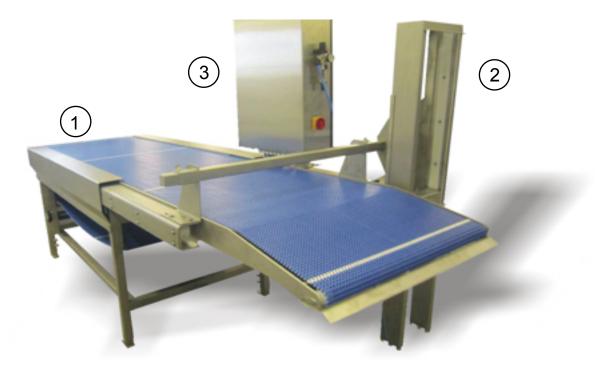

## Advanced Easy Layer System

Automation increases speed laying the fish or meat. It lays the product into tubs or onto conveyors

- 1) Automatic laying conveyor
- 2) Brine control for automatic tub system
- 3) Control box with touch screen