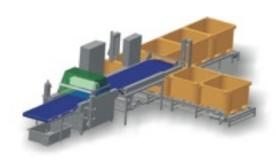

Easy Layer is about to lay the fish fillets into the tub that sits on a Automatic tub system witch moves the tub when it is full for further processing.

You can see the Easy Layer laying the fish fillets gently into the tub.

TR 850 Injection machine with Easy Layer and Automatic Tub System

Easy Layer has laid the fish fillets into the tubs waiting for further processing.

TR 850 injector, Easy Layer & Automatic Tub System

Easy Layer can be used in coordination with any Injection machine and Easy Tub handling system. It ensures continuos production with few delays.

TR - 850 Injector with Easy-Layer & Automatic tub changing system