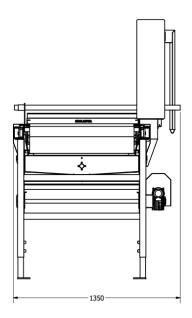

#### **Technical Specification:**

**Dimensions L x W x H:** 3472 x 1350 x 2091mm

Air actuated: Main piston TR-1B 63mm Auxiliary pistons TR-1B 32mm

Air required: Air required 200-300L/min pressure 7-8bar

**Voltage:** 3x400V – 50 c/s or as required.