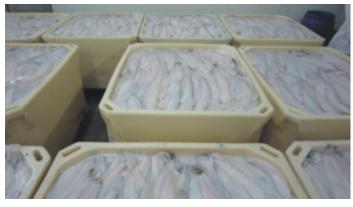

Easy Layer has laid the fish fillets into the tubs waiting for further processing.

TR 850 injector, Easy Layer & Automatic Tub System