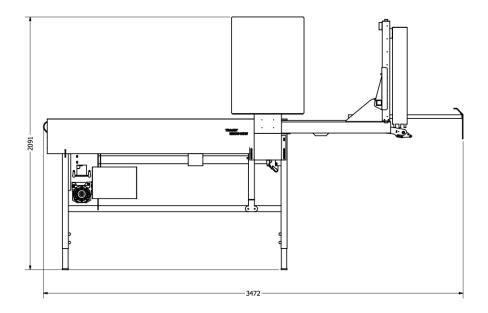

#### **Technical Specification:**

**Dimensions L x W x H:** 3472 x 1350 x 2091mm

Air actuated: Main piston TR-1B 63mm Auxiliary pistons TR-1B 32mm

Air required: Air required 200-300L/min pressure 7-8bar

**Voltage:** 3x400V – 50 c/s or as required.