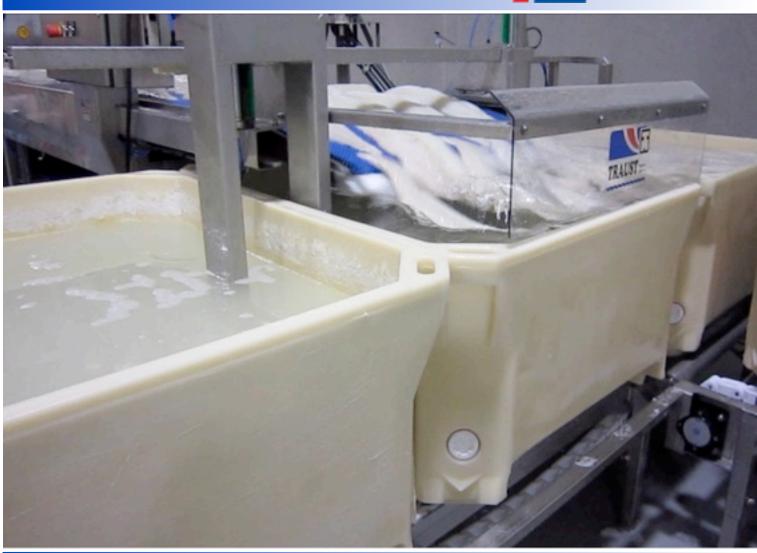

Easy Layer is about to lay the fish fillets into the tub that sits on a Automatic tub system witch moves the tub when it is full for further processing.

You can see the Easy Layer laying the fish fillets gently into the tub.

Easy Layer has laid the fish fillets into the tubs waiting for further processing.

TR 850 injector, Easy Layer & Automatic Tub System