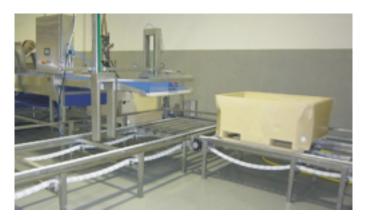

Easy Layer is about to lay the fish fillets into the tub that sits on a Automatic tub system witch moves the tub when it is full for further processing.

You can see the Easy Layer laying the fish fillets gently into the tub.