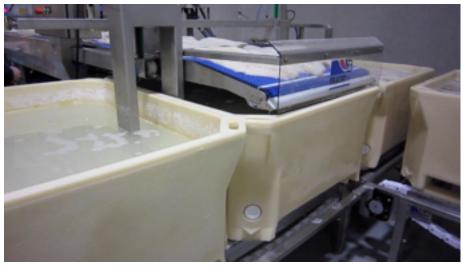

Easy Layer has laid the fish fillets into the tubs waiting for further processing.

TR 850 injector, Easy Layer & Automatic Tub System

Easy Layer can be used in coordination with any Injection machine and Easy Tub handling system. It ensures continuos production with few delays.

TR - 850 Injector with Easy-Layer & Automatic tub changing system