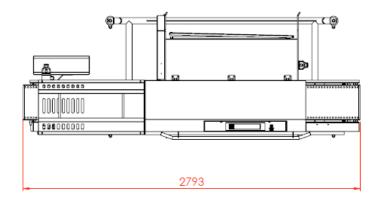

ast precision portioning, handles raw material gently



- 3) Cutting knife
- 4) Conveyor
- 5) Scanner cover
- 6) Conveyor safety cover



#### **Benefits:**

- •True 3D Scanning on 1.5 mm Grid
- Max 5 Cuts/Second
- ·Clean and Consistent Cuts
- ·Highest Precision and Accuracy
- ·Easy to Operate and Maintain
- ·Easy to Clean and sanitize
- Safe Operation
- Standard Industrial Components
- ·Simple Design
- ·Belts 280mm Wide

#### After purchase service

When you purchase our equipment, we offer installation to make sure that you will have a quick and smooth production start up. Our service engineers will give the operators a thorough training, cleaning and maintaining the equipment. Our service department is always available for troubleshooting and assistance.

### **Easy Portioner**









### **Application:**

Fish fillets, Whole fish, Cheese Boneless meat such as: Beef, Lamb, Pork and Poultry





**Cut portions** 

#### Optimize your investment with custom-made solutions

Traust technology, LLC., has bee a leader in the development of processing equipment for over 30 years. Our qualified team of engineers, with years of experience, has designed, developed and installed complete processing plants as well as stand alone systems to suit the exact needs of processors around the world