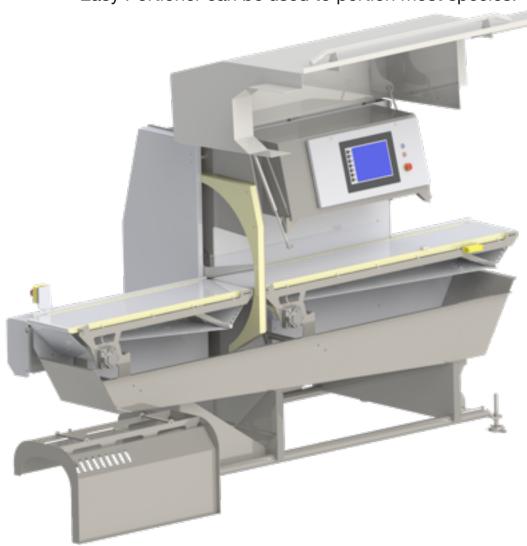

#### THE EASY PORTIONER:

Combines True 3D High Accurate Laser Scanning with High Speed Servos to accurately cut products such as fillets or whole fish to desired lengths and weights. This software makes the operation, cut selections, and interface intuitive; designed to be used by everyday workers. The system scans a product in motion then calculates cuts to create maximum value portions.

The software optimizes selection of multiple target portions to maximize recovery. A servo driven blade cuts the product into the desired portions with straight, smooth, and precise cuts. The EASY PORTIONER is more ACCURATE, more RELIABLE, and FASTER than any other portioning method. It produces higher yields, higher throughput, and higher productivity with reduced labor cost.