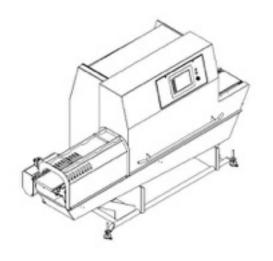

# **Easy Portioner**

#### THE EASY PORTIONER:

Combines True 3D High Accurate Laser Scanning with High Speed Servos to accurately cut products such as fillets or whole fish to desired lengths and weights. This software makes the operation, cut selections, and interface intuitive; designed to be used by everyday workers. The system scans a product in motion then calculates cuts to create maximum value portions.

## **High Speed Portioning**

Fast precision portioning, handles raw material gently

- 3) Cutting knife
- 4) Conveyor
- 5) Scanner cover
- 6) Conveyor safety cover