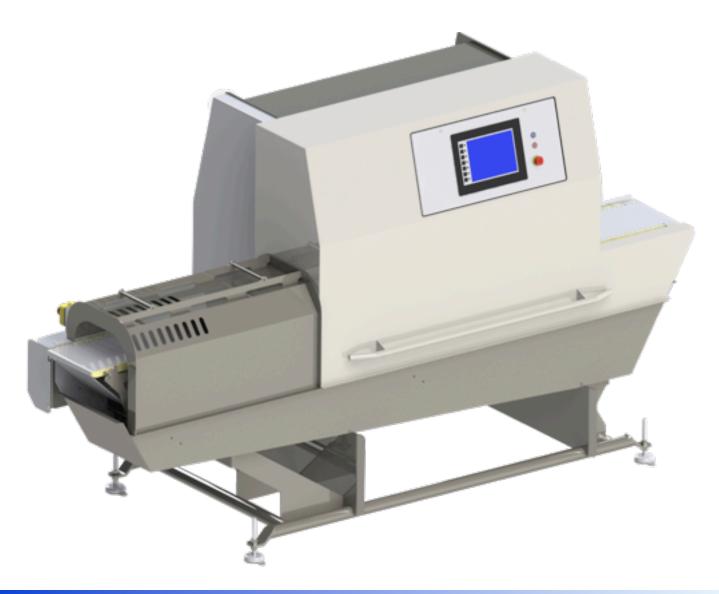

#### THE EASY PORTIONER:

Combines True 3D High Accurate Laser Scanning with High Speed Servos to accurately cut products such as fillets or whole fish to desired lengths and weights. This software makes the operation, cut selections, and interface intuitive; designed to be used by everyday workers. The system scans a product in motion then calculates cuts to create maximum value portions.

The software optimizes selection of multiple target portions to maximize recovery. A servo driven blade cuts the product into the desired portions with straight, smooth, and precise cuts. The EASY PORTIONER is more ACCURATE, more RELIABLE, and FASTER than any other portioning method. It produces higher yields, higher throughput, and higher productivity with reduced labor cost.