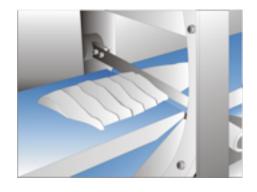

### **Application:**

Fish fillets, Whole fish, Cheese Boneless meat such as: Beef, Lamb, Pork and Poultry

**Cut portions** 

#### THE EASY PORTIONER:

Combines True 3D High Accurate Laser Scanning with High Speed Servos to accurately cut products such as fillets or whole fish to desired lengths and weights. This software makes the operation, cut selections, and interface intuitive; designed to be used by everyday workers. The system scans a product in motion then calculates cuts to create maximum value portions.

The software optimizes selection of multiple target portions to maximize recovery. A servo driven blade cuts the product into the desired portions with straight, smooth, and precise cuts. The EASY PORTIONER is more ACCURATE, more RELIABLE, and FASTER than any other portioning method. It produces higher yields, higher throughput, and higher productivity with reduced labor cost.