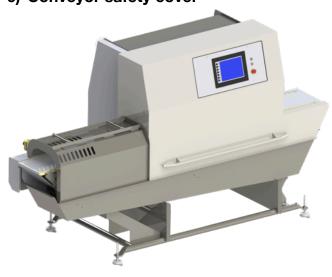

## **High Speed Portioning**

Fast precision portioning, handles raw material gently

- 3) Cutting knife
- 4) Conveyor
- 5) Scanner cover
- 6) Conveyor safety cover