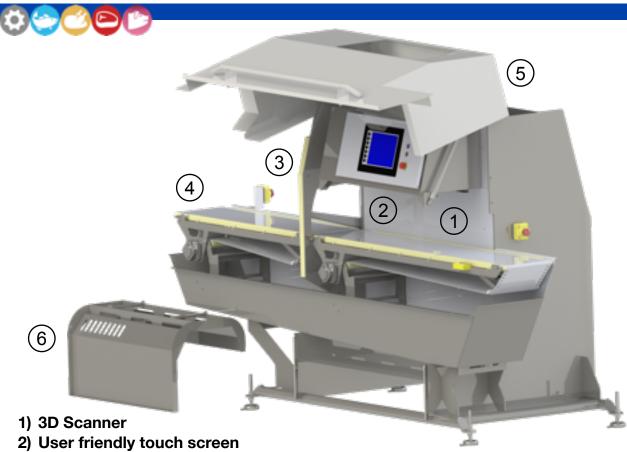

## **High Speed Portioning**

Fast precision portioning, handles raw material gently

- 3) Cutting knife
- 4) Conveyor
- 5) Scanner cover
- 6) Conveyor safety cover