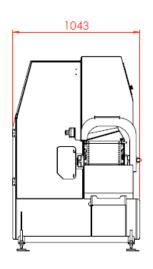

Fast precision portioning, handles raw material gently



- 3) Cutting knife
- 4) Conveyor
- 5) Scanner cover
- 6) Conveyor safety cover



#### **Benefits:**

- •True 3D Scanning on 1.5 mm Grid
- Max 5 Cuts/Second
- ·Clean and Consistent Cuts
- ·Highest Precision and Accuracy
- ·Easy to Operate and Maintain
- ·Easy to Clean and sanitize
- Safe Operation
- Standard Industrial Components
- ·Simple Design
- ·Belts 280mm Wide

#### After purchase service

When you purchase our equipment, we offer installation to make sure that you will have a quick and smooth production start up. Our service engineers will give the operators a thorough training, cleaning and maintaining the equipment. Our service department is always available for troubleshooting and assistance.

### **Easy Portioner**









### **Application:**

Fish fillets, Whole fish, Cheese Boneless meat such as: Beef, Lamb, Pork and Poultry





**Cut portions** 

#### Optimize your investment with custom-made solutions

Traust technology, LLC., has bee a leader in the development of processing equipment for over 30 years. Our qualified team of engineers, with years of experience, has designed, developed and installed complete processing plants as well as stand alone systems to suit the exact needs of processors around the world