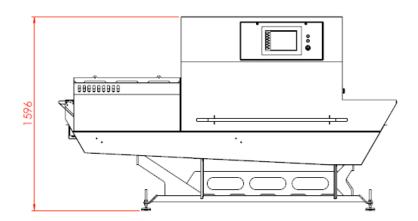

*

Fast precision portioning, handles raw material gently



- 3) Cutting knife
- 4) Conveyor
- 5) Scanner cover
- 6) Conveyor safety cover



#### **Benefits:**

- •True 3D Scanning on 1.5 mm Grid
- Max 5 Cuts/Second
- ·Clean and Consistent Cuts
- ·Highest Precision and Accuracy
- ·Easy to Operate and Maintain
- ·Easy to Clean and sanitize
- Safe Operation
- Standard Industrial Components
- ·Simple Design
- ·Belts 280mm Wide

#### After purchase service

When you purchase our equipment, we offer installation to make sure that you will have a quick and smooth production start up. Our service engineers will give the operators a thorough training, cleaning and maintaining the equipment. Our service department is always available for troubleshooting and assistance.

### **Easy Portioner**









### **Application:**

Fish fillets, Whole fish, Cheese Boneless meat such as: Beef, Lamb, Pork and Poultry





**Cut portions** 

#### Optimize your investment with custom-made solutions

Traust technology, LLC., has bee a leader in the development of processing equipment for over 30 years. Our qualified team of engineers, with years of experience, has designed, developed and installed complete processing plants as well as stand alone systems to suit the exact needs of processors around the world