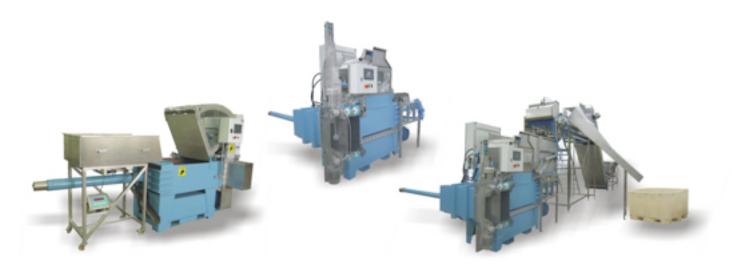

### Manual & automatic stockfish press solutions

Model: TR-M100 Model: TR-A1000 Model: TR-A2000

| Model: TR-M100 | Model: TR-A1000 | Model: TR-A2000 |
|----------------|-----------------|-----------------|
| •4             |                 |                 |
| •              |                 |                 |
|                | <b>●</b> •      | <b>●</b> (      |
|                | <b>●</b> (      | •1              |
|                |                 | <b>●</b> 1      |
|                | <b>●</b> (      | <b>●</b> 1      |
|                | <b>●</b> (      | <b>●</b> 1      |
|                |                 |                 |
|                | •1              | •1 •1 •1 •1     |