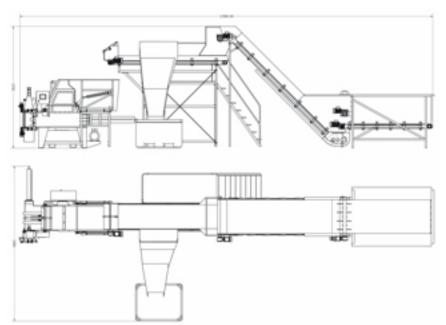

Available is an extensive range of fish drying solutions with modules addressing each manufacturing state. With years of experience our solutions are state of the art with optimum drying at minimal energy cost, automated stacking and de-stacking as well.

#### **Benefits:**

- Fast & easy packing process
- Complete solution
- Minimum labor required
- Energy efficient
- Measured labor savings
- Flexible processing modules

Available is an extensive range of fish drying solutions. We have available conveyor drying system solutions, spiral system drying solutions and tray system solutions.

Auto feeding & Weighing

Drying tunnel

Drying tunnels

Humidity control