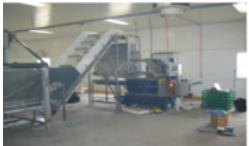

## The new generation stockfish press has a number of new features.

The dry fish loading compartments are much bigger than on earlier model. More effective and easier than before. Especially when loading bones and fish frames into the stockfish press. The press has a more powerful and effective hydraulic system that allows the press to work at higher speed than before. Movement has very accurate "built-in" sensors to the hydraulic cylinders. All length's are shown on display with easy adjustment for length and movements of all cylinders. New type of extremely fast and accurate weighing cells.

Bigger color touch screen with easy access to all adjustments and monitoring.

bags Hydraulic tank: 320L

Material: Hardox/37/Stainless steel

Certificate: CE

Weighing & packing

Loading container with Easy Container Stacker

Bags in container