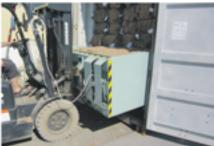

bags Hydraulic tank: 320L

Material: Hardox/37/Stainless steel

Certificate: CE

Weighing & packing

Loading container with Easy Container Stacker

Bags in container