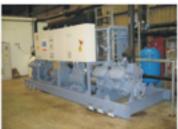

## The new generation stockfish press has a number of new features.

The dry fish loading compartments are much bigger than on earlier model. More effective and easier than before. Especially when loading bones and fish frames into the stockfish press. The press has a more powerful and effective hydraulic system that allows the press to work at higher speed than before. Movement has very accurate "built-in" sensors to the hydraulic cylinders. All length's are shown on display with easy adjustment for length and movements of all cylinders. New type of extremely fast and accurate weighing cells.

#### Specification:

Dimensions L x W x H: 3374x2312x1989 mm

Weight: 1680 Kg

Voltage: 3 x 380-480V 50/60 Hz

Power required: 18 Kw

Capacity: 70-80/30Kg bags/hour Bag size: 700x450x230mm

Bag quantity/40'High cube cont: 700pcs 30Kg