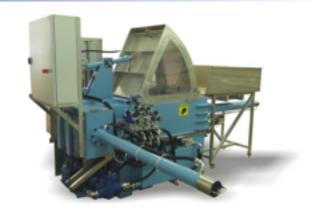

# **Easy Stockfish Press**

TR-A2000 heavy duty automatic stockfish press

- Easy automatic operation
- Minimum labor required
- Pack's 30kg. sacks
- Safe and easy to operate
- Small footprint

## **Easy Stockfish Press**

## The new generation stockfish press has a number of new features.

The dry fish loading compartments are much bigger than on earlier model. More effective and easier than before. Especially when loading bones and fish frames into the stockfish press. The press has a more powerful and effective hydraulic system that allows the press to work at higher speed than before. Movement has very accurate "built-in" sensors to the hydraulic cylinders. All length's are shown on display with easy adjustment for length and movements of all cylinders. New type of extremely fast and accurate weighing cells.