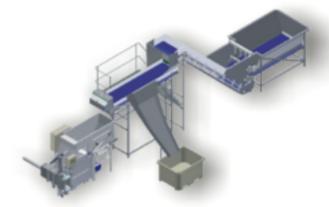

### Complete automatic stockfish press solutions

Model: TR-A2000

#### **Benefits:**

- Fast & easy packing process
- Complete solution
- Minimum labor required
- Energy efficient
- Measured labor savings
- Flexible processing modules

Available is an extensive range of fish drying solutions. We have available conveyor drying system solutions, spiral system drying solutions and tray system solutions.

Auto feeding & Weighing

Drying tunnel

Drying tunnels

Humidity control