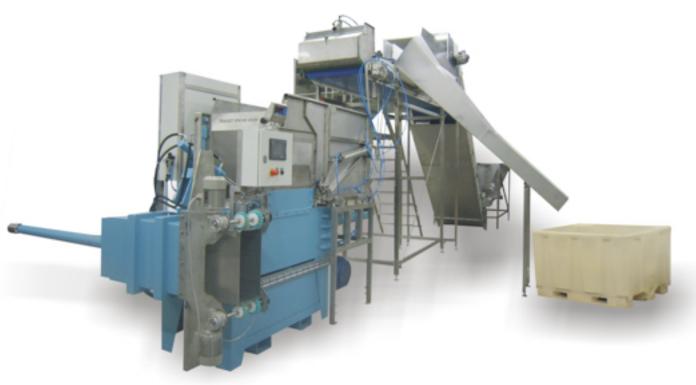

# **Easy Stockfish Press**

TR-A2000 heavy duty automatic stockfish press

- Easy automatic operation
- Minimum labor required
- Pack's 30kg. sacks
- Safe and easy to operate
- Small footprint

## The new generation stockfish press has a number of new features.

The dry fish loading compartments are much bigger than on earlier model. More effective and easier than before. Especially when loading bones and fish frames into the stockfish press. The press has a more powerful and effective hydraulic system that allows the press to work at higher speed than before. Movement has very accurate "built-in" sensors to the hydraulic cylinders. All length's are shown on display with easy adjustment for length and movements of all cylinders. New type of extremely fast and accurate weighing cells.

Bigger color touch screen with easy access to all adjustments and monitoring.

#### Specification:

Dimensions L x W x H: 3374x2312x1989 mm

Weight: 1680 Kg

Voltage: 3 x 380-480V 50/60 Hz

Power required: 18 Kw

Capacity: 70-80/30Kg bags/hour Bag size: 700x450x230mm

Bag quantity/40'High cube cont: 700pcs 30Kg

bags Hydraulic tank: 320L

Material: Hardox/37/Stainless steel

Certificate: CE

Weighing & packing

Loading container with Easy Container Stacker

Bags in container