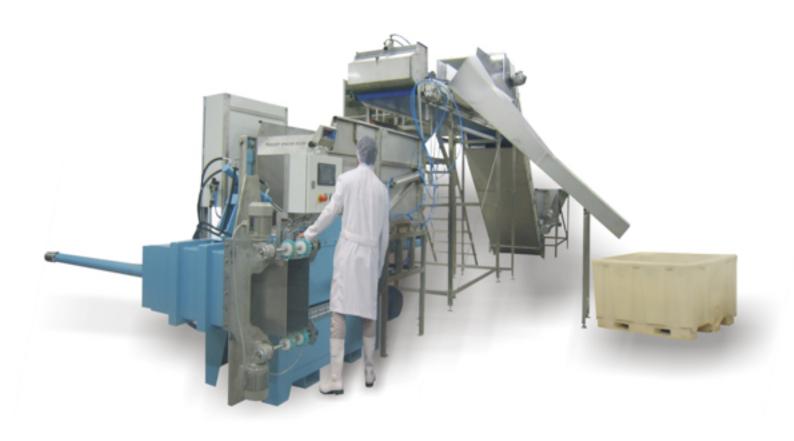

### Complete automatic stockfish press solutions

Model: TR-A2000

#### **Benefits:**

- Fast & easy packing process
- Complete solution
- Minimum labor required
- Energy efficient
- Measured labor savings
- Flexible processing modules

Available is an extensive range of fish drying solutions. We have available conveyor drying system solutions, spiral system drying solutions and tray system solutions.

Auto feeding & Weighing

Drying tunnel

Drying tunnels

Humidity control