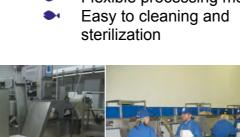

### Multiple processing solutions

- 1) Trimming-line
- 2) Trimming & packing-line
- 3) Conveyors
- 4) Glazing machine
- 5) Fillet cooler
- 6) In-feed buffers