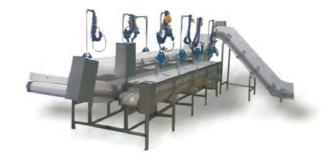

# Flow-Lines & Conveyors

**Custom solutions** 







- Efficient flow-lines for fish processing
- Comprehensive solution range
- Processing lines for any application
- Automation available
- Turn-Key solutions



### **Advanced Process**

### Automatic solutions greatly reduce manual labor



Available is an extensive range of flow-lines with modules addressing each manufacturing state. Years of experience, our solutions are state of the art.





Fish head processing-line

Easy-Layer automatic layer

Robotic solutions

## **High Quality Output**

### Multiple processing solutions







- 1) Trimming-line
- 2) Trimming & packing-line
- 3) Conveyors
- 4) Glazing machine
- 5) Fillet cooler
- 6) In-feed buffers

#### **Benefits:**

- Complete solutions
- Automatic process
- Scalable capacity
- Considerable labor savings
- **Energy efficient flow-lines**
- Grader raw material yield
- **Customized solutions**
- Flexible processing modules





Scrub & cleaning line

Floe-line with 6 work stations

##