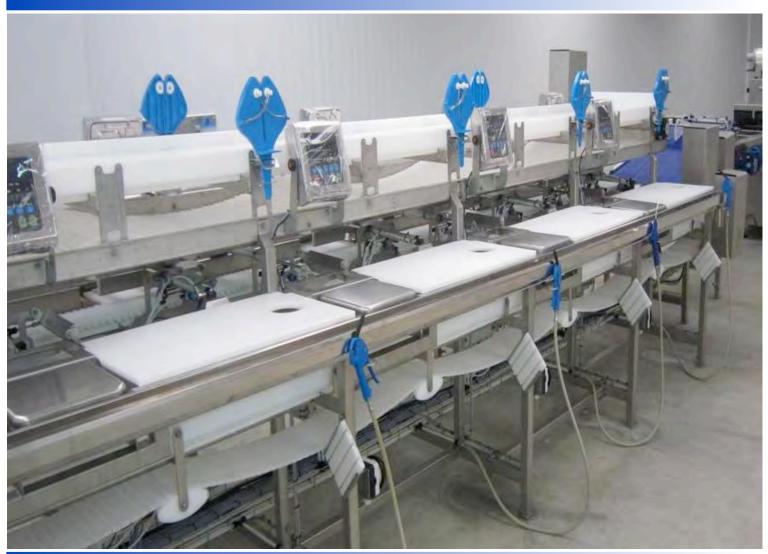

# Flow-Lines & Conveyors

**Custom solutions** 







- Efficient flow-lines for fish processing
- Comprehensive solution range
- Processing lines for any application
- Automation available
- Turn-Key solutions



### **Advanced Process**

### Automatic solutions greatly reduce manual labor



Available is an extensive range of flow-lines with modules addressing each manufacturing state. Years of experience, our solutions are state of the art.





Fish head processing-line

Easy-Layer automatic layer

Robotic solutions

## **High Quality Output**

### Multiple processing solutions







- 1) Trimming-line
- 2) Trimming & packing-line
- 3) Conveyors
- 4) Glazing machine
- 5) Fillet cooler
- 6) In-feed buffers

#### **Benefits:**

- Complete solutions
- Automatic process
- Scalable capacity
- Considerable labor savings
- **Energy efficien