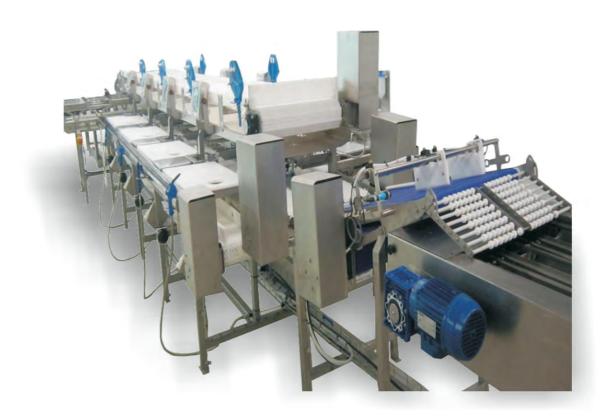

### Multiple processing solutions

- 1) Trimming-line
- 2) Trimming & packing-line
- 3) Conveyors
- 4) Glazing machine
- 5) Fillet cooler
- 6) In-feed buffers