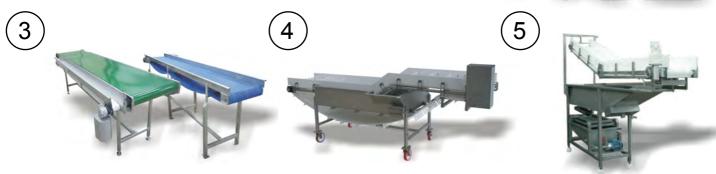

# Flow-Lines & Conveyors

**Custom solutions** 







- Efficient flow-lines for fish processing
- Comprehensive solution range
- Processing lines for any application
- Automation available
- Turn-Key solutions



### **Advanced Process**

### Automatic solutions greatly reduce manual labor



Available is an extensive range of flow-lines with modules addressing each manufacturing state. Years of experience, our solutions are state of the art.





Fish head processing-line

Easy-Layer automatic layer

Robotic solutions

## **High Quality Output**

### Multiple processing solutions







- 1) Trimming-line
- 2) Trimming & packing-line
- 3) Conveyors
- 4) Glazing machine
- 5) Fillet cooler
- 6) In-feed buffers

#### **Benefits:**

- Complete solutions
- Automatic process
- Scalable capacity
- Considerable labor savings
- **Energy efficient flow-lines**
- Grader raw material yield
- **Customized solutions**
- Flexible processing modules





Scrub & cleaning line

Floe-line with 6 work stations

#### Flow Line Floor Plan















Our engineers design and custom build each application from our extensive range of flow-lines, with modules addressing each manufacturing state. Our solutions are extremely rugged and manufactured with state of the art technology for any food product that needs to be processed on a Flow-Line.









Easy Compact Grader

Easy Weight Batcher