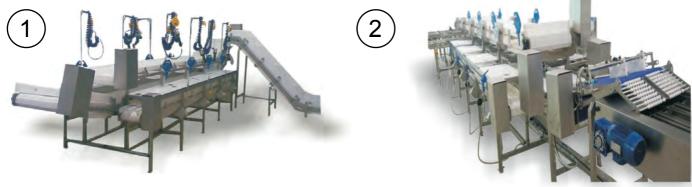

# Flow-Lines & Conveyors

**Custom solutions** 







- Efficient flow-lines for fish processing
- Comprehensive solution range
- Processing lines for any application
- Automation available
- Turn-Key solutions



### **Advanced Process**

### Automatic solutions greatly reduce manual labor



Available is an extensive range of flow-lines with modules addressing each manufacturing state. Years of experience, our solutions are state of the art.





Fish head processing-line

Easy-Layer automatic layer

Robotic solutions

## **High Quality Output**

### Multiple processing solutions







- 1) Trimming-line
- 2) Trimming & packing-line
- 3) Conveyors
- 4) Glazing machine
- 5) Fillet cooler
- 6) In-feed buffers

#### **Benefits:**

- Complete solutions
- Automatic process
- Scalable capacity
- Considerable labor savings
- **Energy efficient flow-lines**
- Grader raw material yield
- **Customized solutions**
- Flexible processing modules





Scrub & cleaning line

Floe-line with 6 work stations

#### Flow Line Floor Plan















Our engineers design and custom build each application from our extensive range of flow-lines, with modules addressing each manufacturing state. Our solutions are extremely rugged and manufactured with state of the art technology for any food product that needs to be processed on a Flow-Line.









Easy Compact Grader

Easy Weight Batch