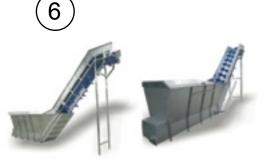

### ◊♡♥♥♥₽₽

- 1) Trimming-line
- 2) Trimming & packing-line
- 3) Conveyors
- 4) Glazing machine
- 5) Fillet cooler
- 6) In-feed buffers

Floe-line with 6 work stations

Our engineers design and custom build each application from our extensive range of flow-lines, with modules addressing each manufacturing state. Our solutions are extremely rugged and manufactured with state of the art technology for any food product that needs to be processed on a Flow-Line.