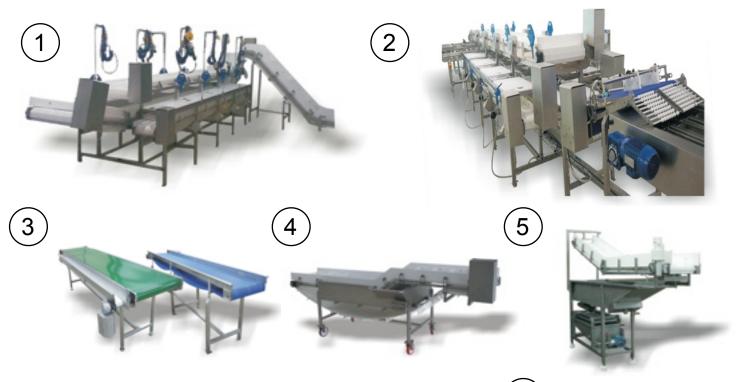

### ◊♡♥♥♥₽₽

- 1) Trimming-line
- 2) Trimming & packing-line
- 3) Conveyors
- 4) Glazing machine
- 5) Fillet cooler
- 6) In-feed buffers

Floe-line with 6 work stations

Our engineers design and custom build each application from our extensive range of flow-lines, with modules addressing each manufacturing state. Our solutions are extremely rugged and manufactured with state of the art technology for any food product that needs to be processed on a Flow-Line.