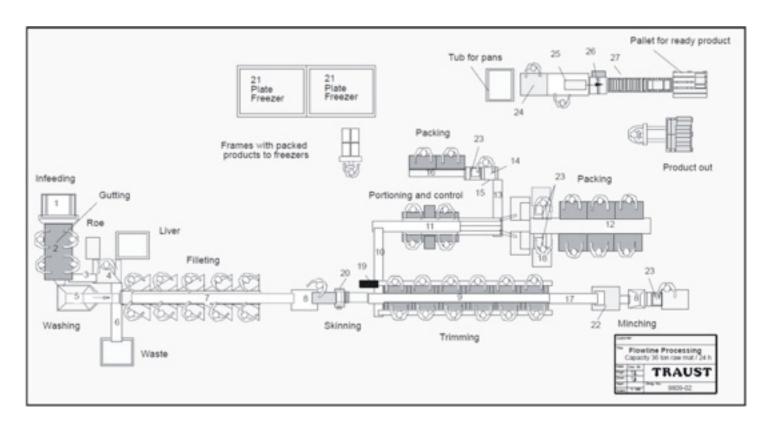

## **Advanced Process**

Automatic solutions greatly reduce manual labor

Available is an extensive range of flow-lines with modules addressing each manufacturing state. Years of experience, our solutions are state of the art.

Floe-line with 6 work stations

Our engineers design and custom build each application from our extensive range of flow-lines, with modules addressing each manufacturing state. Our solutions are extremely rugged and manufactured with state of the art technology for any food product that needs to be processed on a Flow-Line.