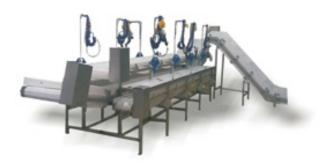

### ◊♡♥♥♥₽₽

- 1) Trimming-line
- 2) Trimming & packing-line
- 3) Conveyors
- 4) Glazing machine
- 5) Fillet cooler
- 6) In-feed buffers