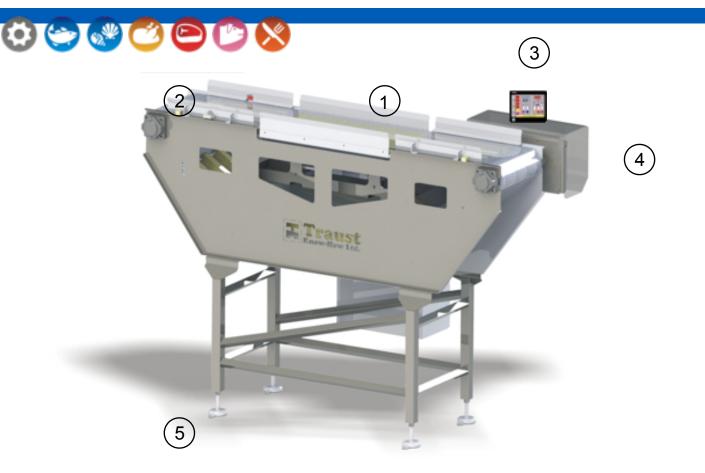

## Easy weighing & Grading

Fast precision weighing, handles raw material gently

- 1) Flow-scale
- 2) Conveyor
- 3) Display
- 4) Conveyor motor
- 5) Adjustable legs