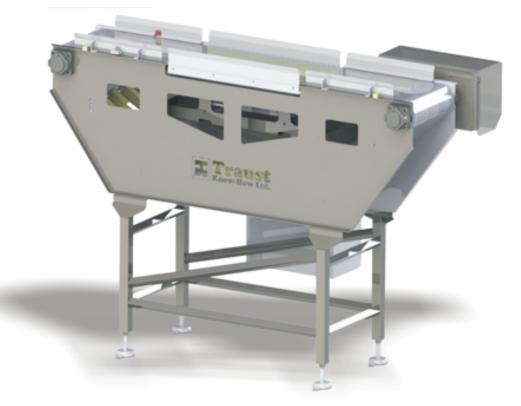

## Easy weighing & Grading

Fast precision weighing, handles raw material gently

- 1) Flow-scale
- 2) Conveyor
- 3) Display
- 4) Conveyor motor
- 5) Adjustable legs

#### **Benefits:**

- Fast precision weighing
- Automatic process
- User friendly interface, touch screen
- Ethernet connection
- Handles raw material gently
- High capacity grading
- Energy efficient
- Standard solution
- Easy to clean & sanitize
- Safe & easy to operate

### Operating the Flow-scale

The Flow-scale weigh products to keep track of yield and throughput in your production. The Flow-scale ca be easily added on to you product monitoring system and to your product lines. Production data is transmitted in real time over an ethernet port which can be collected by an external database. The Flow-scale can be customized to your needs.