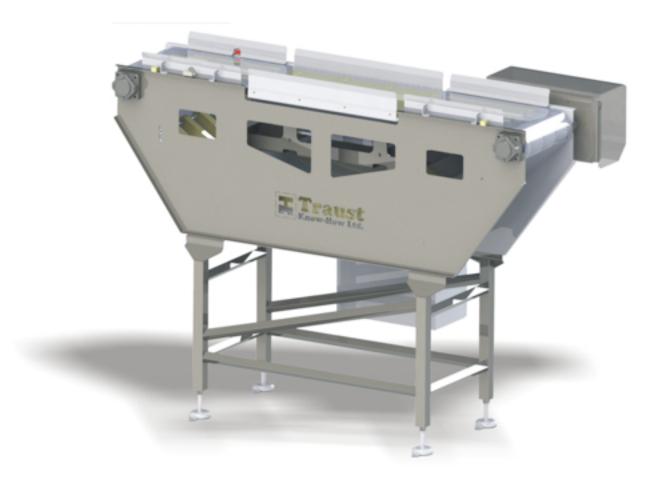

## Easy weighing & Grading

Fast precision weighing, handles raw material gently

- 1) Flow-scale
- 2) Conveyor
- 3) Display
- 4) Conveyor motor
- 5) Adjustable legs

#### **Benefits:**

- Fast precision weighing
- Automatic process
- User friendly interface, touch screen
- Ethernet connection
- Handles raw material gently
- High capacity grading
- Energy efficient
- Standard solution
- Easy to clean & sanitize
- Safe & easy to operate

### Operating the Flow-scale

The Flow-scale weigh products to keep track of yield and throughput in your production. The Flow-scale ca be easily added on to you product monitoring system and to your product lines. Production data is transmitted in real time over an ethernet port which can be collected by an external database. The Flow-scale can be customized to your needs.