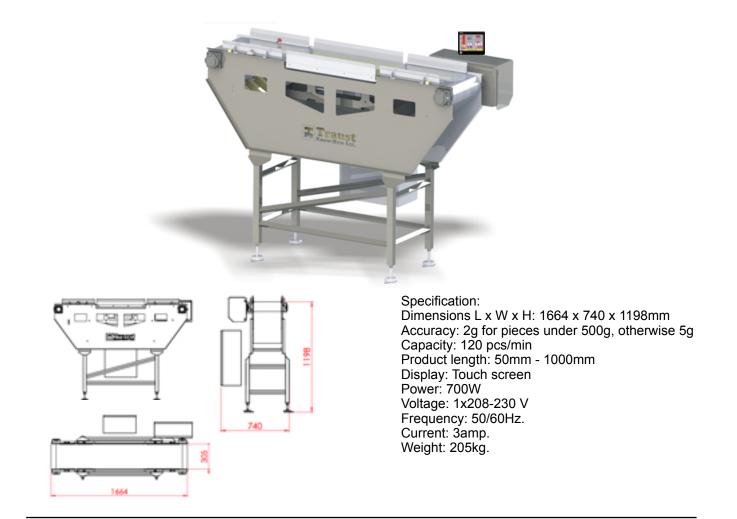

## Gentle weighing and sorting for any food product

Capable of weighing and grading many different weight categories.

The Flow-scale is robust with a user-friendly touch screen and Ethernet connection for data logging. The highly economical Flow-scale is a part of a line of low-cost advanced processing equipment that offers essential high-tech machine. Suitable for simple weighing and grading of a wide variety of products, the grader is designed to fulfill the needs of small and medium sized companies. The Flow-scale is ideal as an add-on for larger companies requiring a machine that can handle temporary or seasonal overflow needs that do not justify the expense of a full-size grader.

### Operating the Flow-scale

The Flow-scale weigh products to keep track of yield and throughput in your production. The Flow-scale ca be easily added on to you product monitoring system and to your product lines. Production data is transmitted in real time over an ethernet port which can be collected by an external database. The Flow-scale can be customized to your needs.