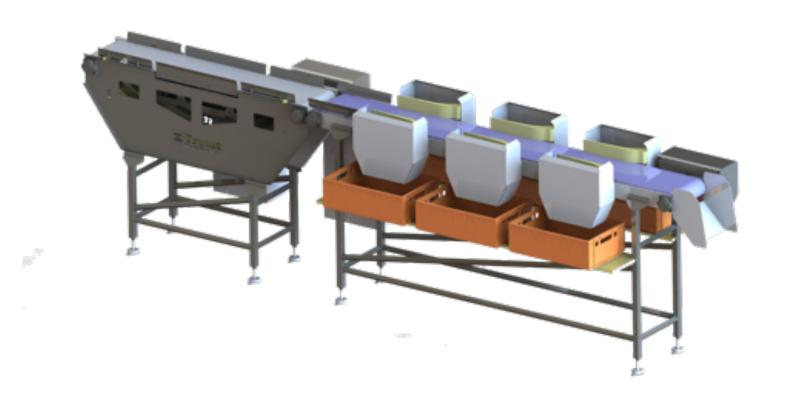

- 1) Flow-scale & user interface
- 2) Grading gates (According to customer Specification)
- 3) Conveyor belt
- 4) Tubs (Not included in grader price)

#### Fresh Product Grader FPG100 series

Fresh Product Grader FPG100 grades whole fish into a user defined weight categories. The system's rugged arms quickly swivel out and gently pull each individual piece into the correct chute for its grade. Capacity depends on product size and weight. The grader has user-friendly interface and easy to use, providing a necessary tool for any operation wishing to separate light-weight pieces from the heavier ones, for better processing performance and improved profit. Optional to grade into 1000 Liter plastic tubs or onto takeaway conveyors.