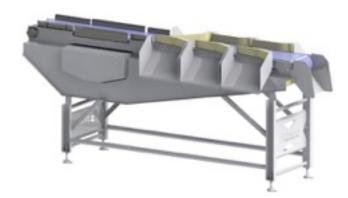

# Advanced Food Grading

Gentle grading and batching for fish, shellfish, beef, lamb, pork, poultry & other food products

The Fresh Product Grader is a robust and reliable that is capable of withstanding harsh conditions. Operation is simple with a user-friendly touch screen and Ethernet data registration for quality control and traceability. Suitable for grading and simple batching of a wide variety of whole fish species, the grader is designed to fulfill the needs of every food processing operation.

#### Fresh Product Grader FPG100 series

Fresh Product Grader FPG100 grades whole fish into a user defined weight categories. The system's rugged arms quickly swivel out and gently pull each individual piece into the correct chute for its grade. Capacity depends on product size and weight. The grader has user-friendly interface and easy to use, providing a necessary tool for any operation wishing to separate light-weight pieces from the heavier ones, for better processing performance and improved profit. Optional to grade into 1000 Liter plastic tubs or onto takeaway conveyors.