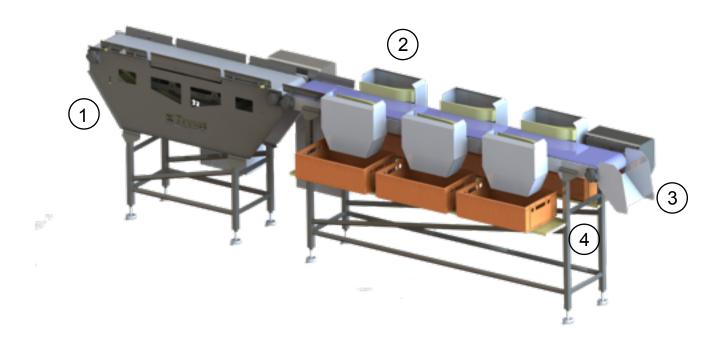

- 1) Flow-scale & user interface
- 2) Grading gates (According to customer Specification)
- 3) Conveyor belt
- 4) Tubs (Not included in grader price)