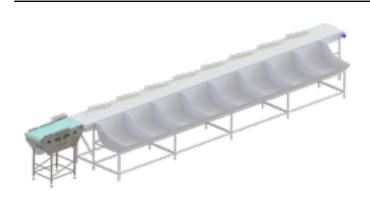

#### Fresh Product Grader FPG100 series

Fresh Product Grader FPG100 grades whole fish into a user defined weight categories. The system's rugged arms quickly swivel out and gently pull each individual piece into the correct chute for its grade. Capacity depends on product size and weight. The grader has user-friendly interface and easy to use, providing a necessary tool for any operation wishing to separate light-weight pieces from the heavier ones, for better processing performance and improved profit. Optional to grade into 1000 Liter plastic tubs or onto takeaway conveyors.