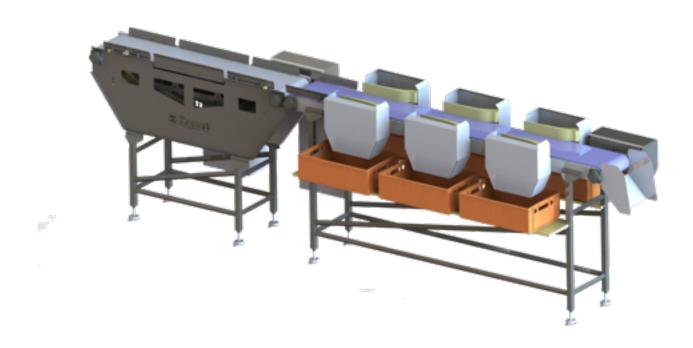

- 1) Flow-scale & user interface
- 2) Grading gates (According to customer Specification)
- 3) Conveyor belt
- 4) Tubs (Not included in grader price)

#### Fresh Product Grader FPG100 series

Fresh Product Grader FPG100 grades whole fish into a user defined weight categories. The system's rugged arms quickly swivel out and gently pull each individual piece into the correct chute for its grade. Capacity depends on product size and weight. The grader has user-friendly interface and easy to use, providing a necessary tool for any operation wishing to separate light-weight pieces from the heavier ones, for better processing performance and improved profit. Optional to grade into 1000 Liter plastic tubs or onto takeaway conveyors.