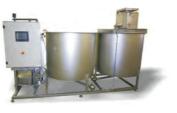

Easy-Brine Chiller

Conceived for the batter/breaded food industry to control micro bacteriological counts: Batter chilled to and maintained at a specific temperature has proven to be a key factor in consistent batter and crumb pick up.

### Chilling & cooling to safe processing temperature

4

Easy-Brine Chiller

(2)

3

Easy chilling tower

Easy-Inject & Easy Chilling Tower (Cryolator) vertical swept surface heat exchanger, offers the ultimate in the liquid chilling process.

Easy Cooler. To chill fish fillets, meat & other food product that needs liquid chilling, while being processed.

- 1) Easy brine chiller
- 2) Easy chilling tower
- 3) Easy Inject system
- 4) Easy Cooler