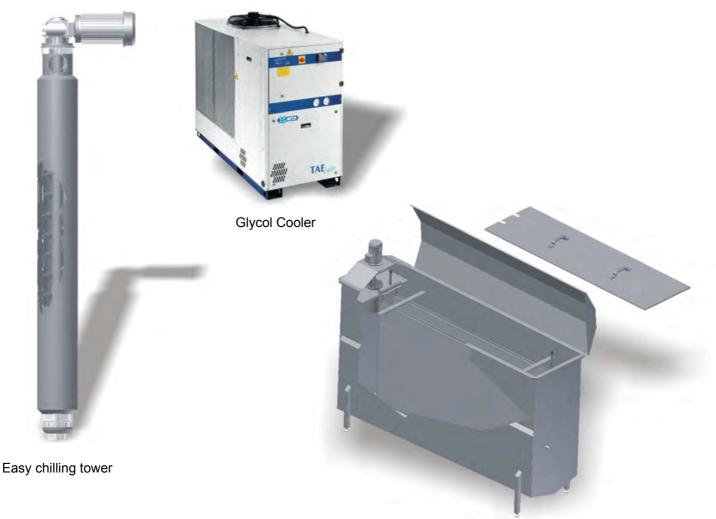

### Chilling & cooling to safe processing temperature

4

Easy-Brine Chiller

(2)

3

Easy chilling tower

Easy-Inject & Easy Chilling Tower (Cryolator) vertical swept surface heat exchanger, offers the ultimate in the liquid chilling process.

Easy Cooler. To chill fish fillets, meat & other food product that needs liquid chilling, while being processed.

- 1) Easy brine chiller
- 2) Easy chilling tower
- 3) Easy Inject system
- 4) Easy Cooler

#### **Benefits of Easy Chilling:**

- Chills fish, meat & protein while processing
- Chilling tower: Vertical or horizontal
- Multi purpose cooling system
- Material: Stainless steel
- User-friendly touch screen
- Internet connection
- Easy adjustable settings
- Many different sizes
- Energy efficient
- Reliable system
- Reduces risk of contamination
- Easy to clean & sanitize
- Built to customer specification