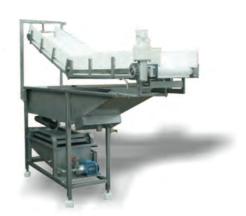

## Advanced Cooling System

Chills fish, meat, protein & other food products while they are being processed

Easy Cooler. To chill fish fillets, meat & other food product that needs liquid chilling, while being processed.

- 1) Easy brine chiller
- 2) Easy chilling tower
- 3) Easy Inject system
- 4) Easy Cooler