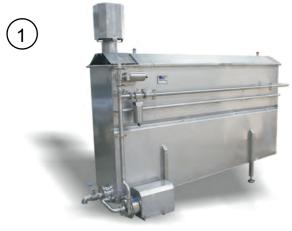

## High Quality Chilling System

Chilling & cooling to safe processing temperature. The Easy Chilling System reduces risk of contamination

Easy chiller (Cryolator), vertical swept surface heat exchanger, offers the ultimate in the liquid process chilling.

Easy-Brine Chiller

Conceived for the batter/breaded food industry to control micro bacteriological counts: Batter chilled to and maintained at a specific temperature has proven to be a key factor in consistent batter and crumb pick up.

# Easy Chiller & Cooling System

Easy-Brine Chiller

Easy Chilling Tower: (Cryolator) vertical swept surface heat exchanger offers the ultimate in the liquid chilling process.