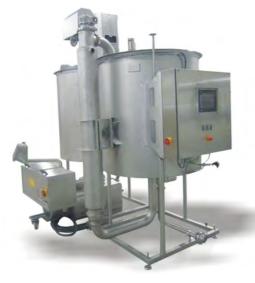

## High Quality Chilling System

Chilling & cooling to safe processing temperature. The Easy Chilling System reduces risk of contamination

Easy chiller (Cryolator), vertical swept surface heat exchanger, offers the ultimate in the liquid process chilling.

The Easy chiller is designed to assure smooth passage of the most delicate products while sanitary blades scrape product from the super cold surface that is chilled by plant refrigeration - ammonia, freon or glycol. Under all conditions, our Easy chiller can meet your strictest process chilling requirements.

# Easy Chiller & Cooling System

Easy-Brine Chiller

Easy Chilling Tower: (Cryolator) vertical swept surface heat exchanger offers the ultimate in the liquid chilling process.