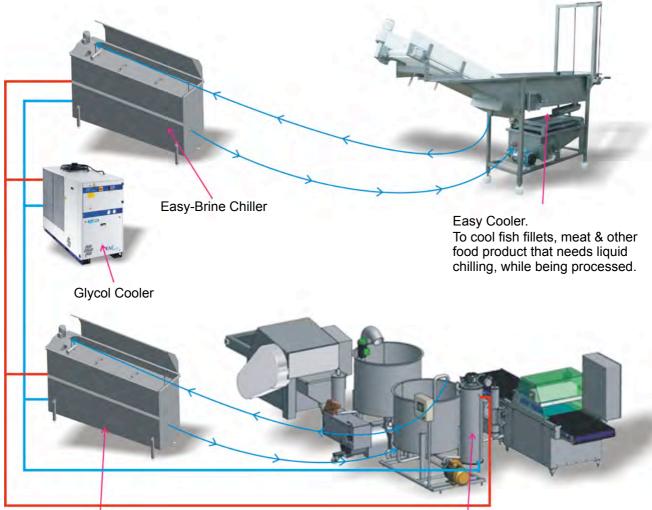

### Chilling & cooling to safe processing temperature

4

Easy-Brine Chiller

(2)

3

Easy chilling tower

Easy-Inject & Easy Chilling Tower (Cryolator) vertical swept surface heat exchanger, offers the ultimate in the liquid chilling process.

Easy Cooler. To chill fish fillets, meat & other food product that needs liquid chilling, while being processed.

- 1) Easy brine chiller
- 2) Easy chilling tower
- 3) Easy Inject system
- 4) Easy Cooler