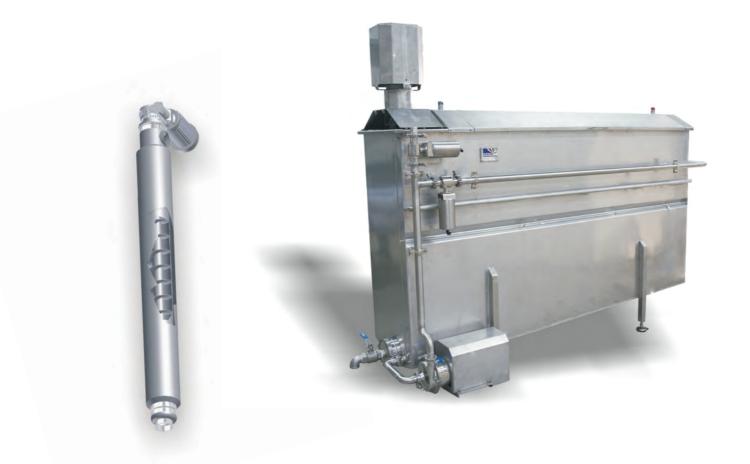

## High Quality Chilling System

Chilling & cooling to safe processing temperature. The Easy Chilling System reduces risk of contamination

Easy chiller (Cryolator), vertical swept surface heat exchanger, offers the ultimate in the liquid process chilling.

Easy-Brine Chiller

Conceived for the batter/breaded food industry to control micro bacteriological counts: Batter chilled to and maintained at a specific temperature has proven to be a key factor in consistent batter and crumb pick up.

The Easy chiller is designed to assure smooth passage of the most delicate products while sanitary blades scrape product from the super cold surface that is chilled by plant refrigeration - ammonia, freon or glycol. Under all conditions, our Easy chiller can meet your strictest process chilling requirements.

### Chilling & cooling to safe processing temperature

4

Easy-Brine Chiller

(2)

3

Easy chilling tower

Easy-Inject & Easy Chilling Tower (Cryolator) vertical swept surface heat exchanger, offers the ultimate in the liquid chilling process.

# Easy Chiller & Cooling System

Easy-Brine Chiller

Easy Chilling Tower: (Cryolator) vertical swept surface heat exchanger offers the ultimate in the liquid chilling process.