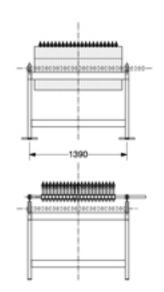

#### Specification:

Dimensions L x W x H: 6160 x 1390 x 1996 mm Weight: 1400 Kg

**Voltage:** 3 x 400V 60 Hz **Power required:** 7.5 Kw

Capacity: According to specie: Average 10 to 50 ton/hour

Material: Stainless steel