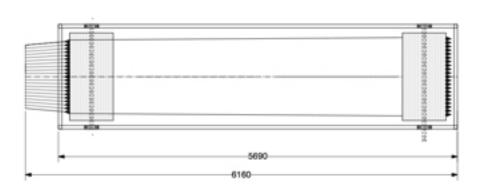

#### Specification:

Dimensions L x W x H: 6160 x 1390 x 1996 mm Weight: 1400 Kg

**Voltage:** 3 x 400V 60 Hz **Power required:** 7.5 Kw

Capacity: According to specie: Average 10 to 50 ton/hour

Material: Stainless steel