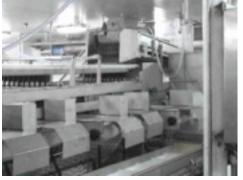

### With easy continued adjustment in operation

All Easy Graders are built according to customer needs and demands. Easy Grader can be used to grade following species:

- Anchovies
- Hake
- Pollock
- Sardinella
- Squid

- Butterfish
- Herring
- Prawns
- Scallop
- Trout

- Capelin
- Lobster tails
- Redfish
- Shrimp
- **■** Whiting

and other species

Easy grader with 20 grading lines and 5 grading conveyors

Easy grader with 3 grading lines and 4 grading slots