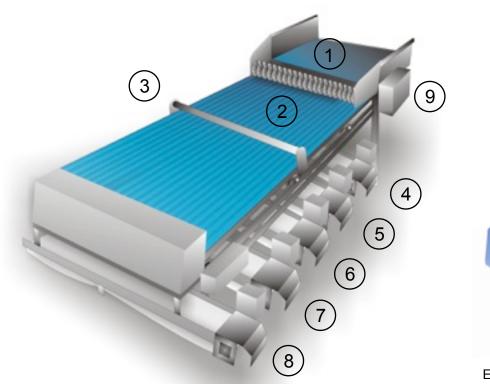

## High Speed Grading

Fast precision grading, handles raw material gently

Easy to clean open modules

- 1) In-feed lining
- 2) Grading channels
- 3) Water sprayer
- 4) Grading conveyor 1
- 5) Grading conveyor 2
- 6) Grading conveyor 3
- 7) Grading conveyor 4
- 8) Grading conveyor 5
- 9) Control display
- 10) Grading modules