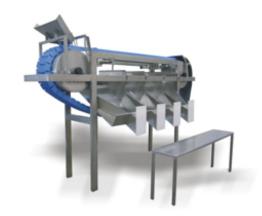

- Butterfish
- Herring
- Prawns
- Scallop
- Trout

- Capelin
- Lobster tails
- Redfish
- Shrimp
- **■** Whiting

and other species

Easy grader with 20 grading lines and 5 grading conveyors

Easy grader with 3 grading lines and 4 grading slots