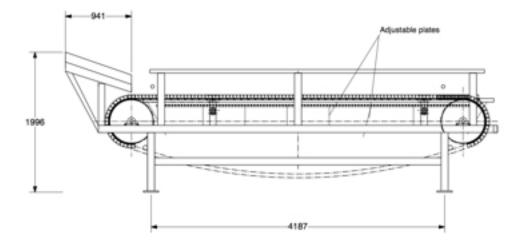

## High Speed Grading

Fast precision grading, handles raw material gently

Easy to clean open modules

- 1) In-feed lining
- 2) Grading channels
- 3) Water sprayer
- 4) Grading conveyor 1
- 5) Grading conveyor 2
- 6) Grading conveyor 3
- 7) Grading conveyor 4
- 8) Grading conveyor 5
- 9) Control display
- 10) Grading modules

#### Specification:

Dimensions L x W x H: 6160 x 1390 x 1996 mm Weight: 1400 Kg

**Voltage:** 3 x 400V 60 Hz **Power required:** 7.5 Kw

Capacity: According to specie: Average 10 to 50 ton/hour

Material: Stainless steel