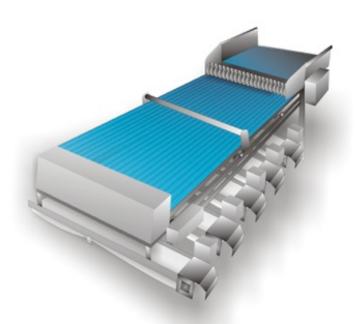

# **Easy Grader**

Advanced channel grader for multiple fish species

- Easy automatic operation
- ► Fast & accurate grading
- Capacity: Variable according to species
- Labor saving
- Safe & easy to operate

## Advanced Grading

## High Speed Grading

Fast precision grading, handles raw material gently

Easy to clean open modules

- 1) In-feed lining
- 2) Grading channels
- 3) Water sprayer
- 4) Grading conveyor 1
- 5) Grading conveyor 2
- 6) Grading conveyor 3
- 7) Grading conveyor 4
- 8) Grading conveyor 5
- 9) Control display
- 10) Grading modules

#### **Benefits:**

- Fast precision grading
- Automatic process
- Handles raw material gently
- High capacity grading
- Energy efficient
- Customized solutions
- Rugged grading machine
- Flexible grading capabilities
- Easy to clean & sanitize
- Safe & easy to operate