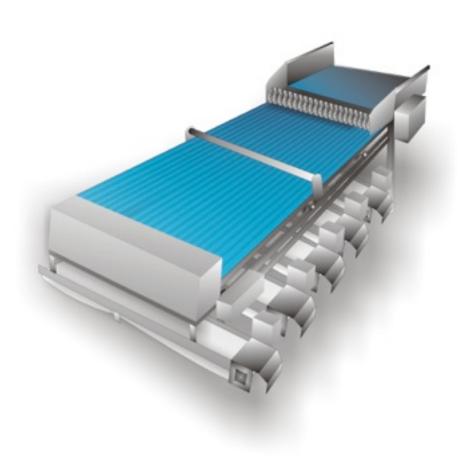

# **Easy Grader**

Advanced channel grader for multiple fish species

- Easy automatic operation
- ► Fast & accurate grading
- Capacity: Variable according to species
- Labor saving
- Safe & easy to operate

## Advanced Grading

## High Speed Grading

Fast precision grading, handles raw material gently

Easy to clean open modules

- 1) In-feed lining
- 2) Grading channels
- 3) Water sprayer
- 4) Grading conveyor 1
- 5) Grading conveyor 2
- 6) Grading conveyor 3
- 7) Grading conveyor 4
- 8) Grading conveyor 5
- 9) Control display
- 10) Grading modules

#### **Benefits:**

- Fast precision grading
- Automatic process
- Handles raw material gently
- High capacity grading
- Energy efficient
- Customized solutions
- Rugged grading machine
- Flexible grading capabilities
- Easy to clean & sanitize
- Safe & easy to operate