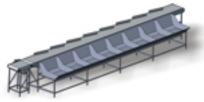

- Butterfish
- Herring
- Prawns
- Scallop
- Trout

- Capelin
- Lobster tails
- Redfish
- Shrimp
- **■** Whiting

and other species

Easy grader with 20 grading lines and 5 grading conveyors

Easy grader with 3 grading lines and 4 grading slots

## High Speed Grading

Fast precision grading, handles raw material gently

Easy to clean open modules

- 1) In-feed lining
- 2) Grading channels
- 3) Water sprayer
- 4) Grading conveyor 1
- 5) Grading conveyor 2
- 6) Grading conveyor 3
- 7) Grading conveyor 4
- 8) Grading conveyor 5
- 9) Control display
- 10) Grading modules