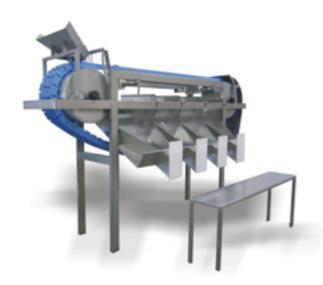

- Butterfish
- Herring
- Prawns
- Scallop
- Trout

- Capelin
- Lobster tails
- Redfish
- Shrimp
- **■** Whiting

and other species

Easy grader with 20 grading lines and 5 grading conveyors

Easy grader with 3 grading lines and 4 grading slots