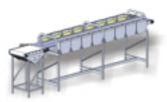

- Butterfish
- Herring
- Prawns
- Scallop
- Trout

- Capelin
- Lobster tails
- Redfish
- Shrimp
- **■** Whiting

and other species

Easy grader with 20 grading lines and 5 grading conveyors

Easy grader with 3 grading lines and 4 grading slots